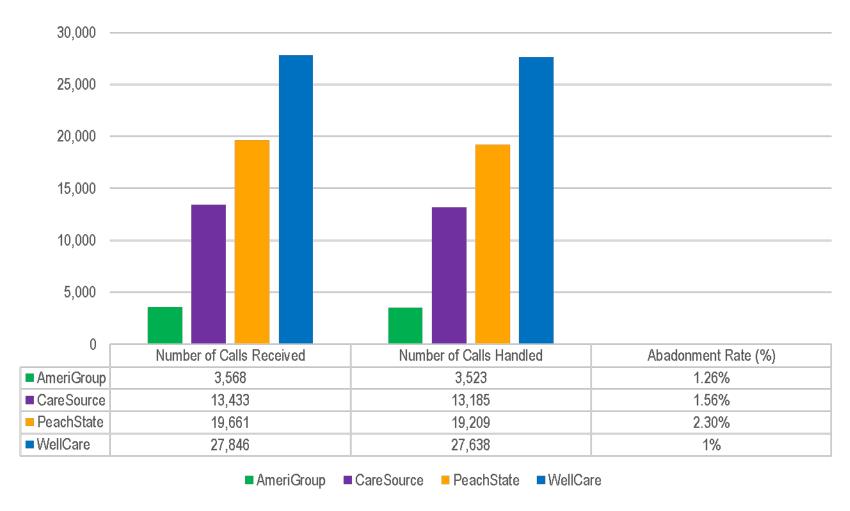

## **CMO Call Center Statistics**

## **CMO Telephone Internet Member**

(August 2019)