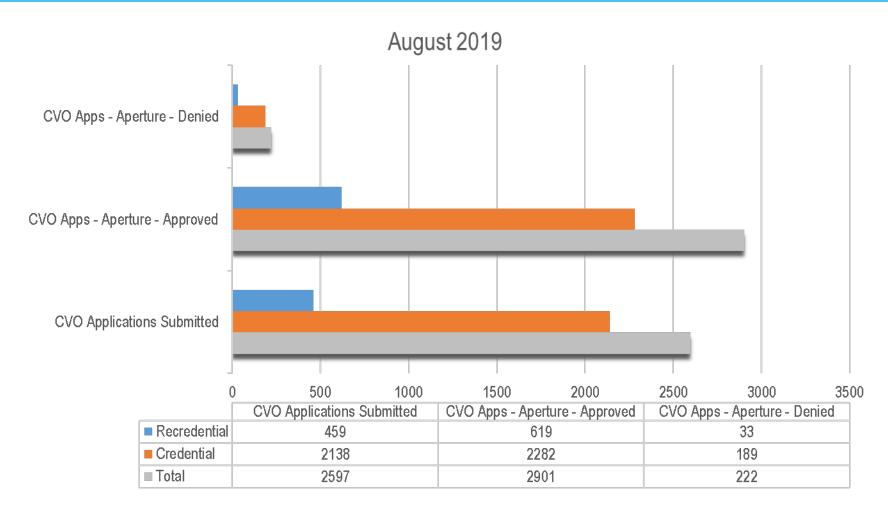

|                      |
| Central     | 19,863     | 29,499     | 46,816     | 66,242   | 164,420              |
| East        | 25,764     | 12,015     | 6,550      | 33,446   | 77,775               |
|             |            |            |            |          |                      |
| North       | 55,671     | 36,603     | 17,395     | 72,171   | 181,840              |
| Southeast   | 35,419     | 24,995     | 13,634     | 59,599   | 133,647              |
| Southwest   | 14,801     | 16,787     | 67,266     | 32,227   | 131,081              |
| Grand Total |            | 223,741    |            |          |                      |
| Grand rotal | 346,174    | 225,741    | 351,508    | 473,430  | 1,394,853            |



# Credentialing Verification Organization (CVO) (Aperture)







## **CMO Call Center Statistics**

### **CMO Telephone Internet Provider**

(August 2019)



## **CMO Telephone Internet Member**

(August 2019)