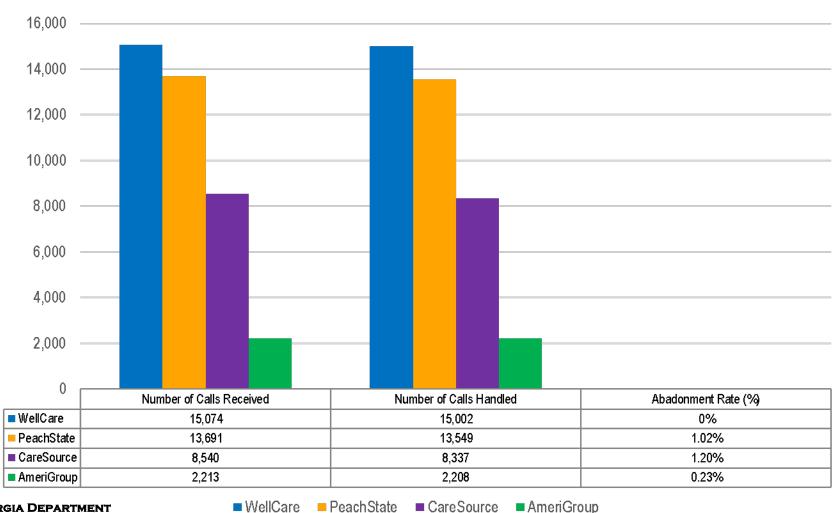

## **CMO Call Center Statistics**

### **CMO Telephone Internet Provider**

(August 2019)