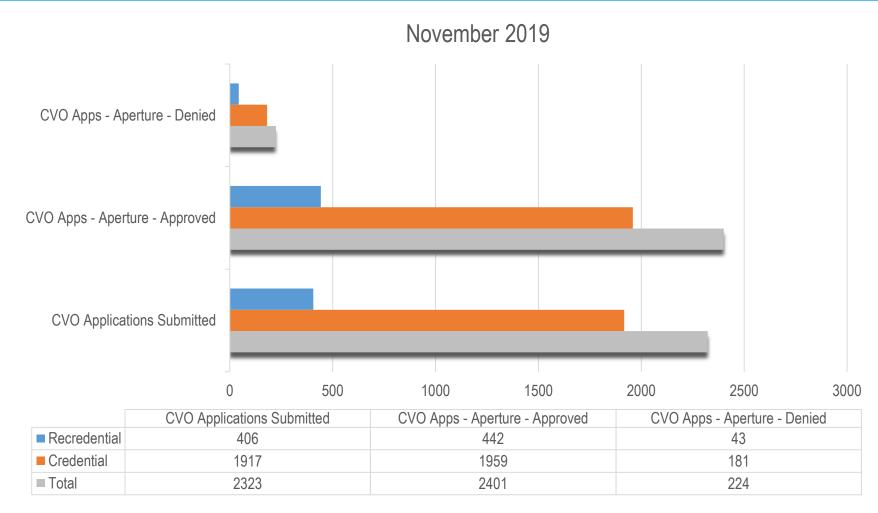

|            |            |            |          |               |
| East        | 25,236     | 11,737     | 6,673      | 32,659   | 76,305        |
|             |            |            |            |          |               |
| North       | 54,720     | 35,984     | 17,488     | 70,122   | 178,314       |
|             |            |            |            |          |               |
| Southeast   | 34,641     | 24,555     | 13,616     | 57,628   | 130,450       |
|             |            |            |            |          |               |
| Southwest   | 14,755     | 16,894     | 65,407     | 31,399   | 128,455       |
| Grand Total | 339,494    | 222,108    | 343,299    | 459,738  | 1,364,639     |



# Credentialing Verification Organization (CVO) (Aperture)







## **CMO Call Center Statistics**

## **CMO Telephone Internet Provider**

(November 2019)



## **CMO Telephone Internet Member**

(November 2019)