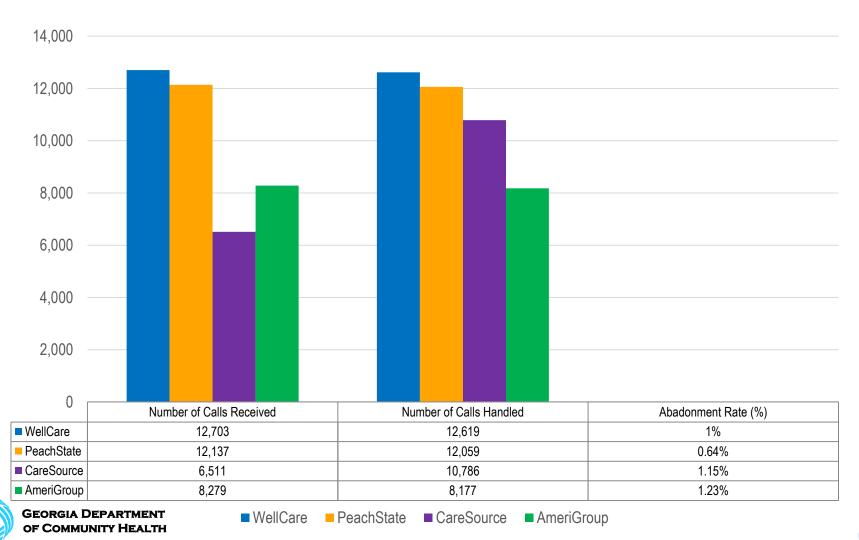

## **CMO Call Center Statistics**

## **CMO Telephone Internet Provider**

(November 2019)