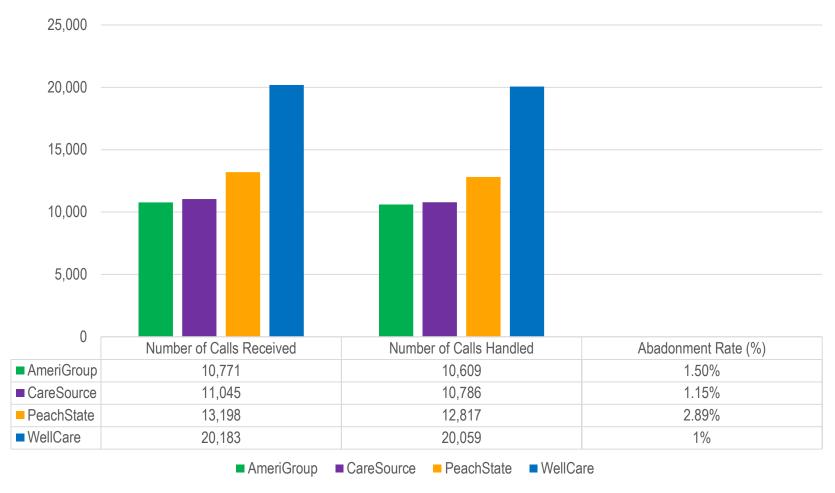

## **CMO Call Center Statistics**

## **CMO Telephone Internet Member**

(November 2019)