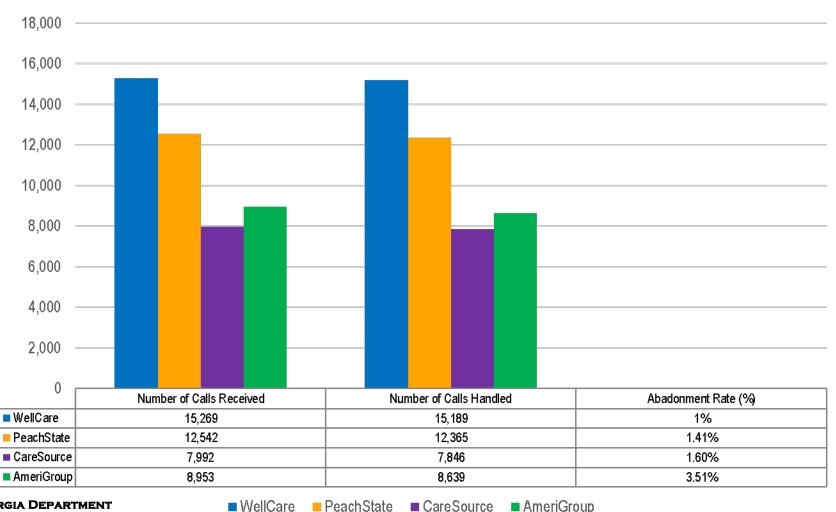

## **CMO Call Center Statistics**

### **CMO Telephone Internet Provider**

(October 2019)