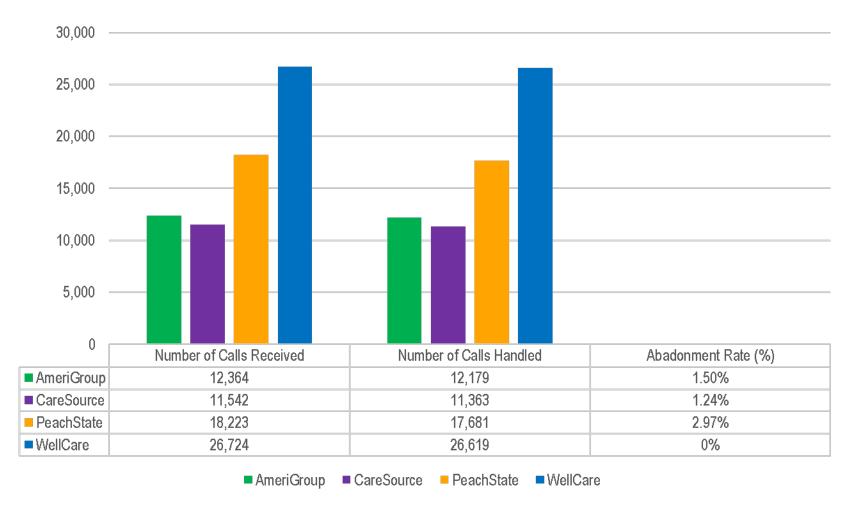

## **CMO Call Center Statistics**

## **CMO Telephone Internet Member**

(October 2019)