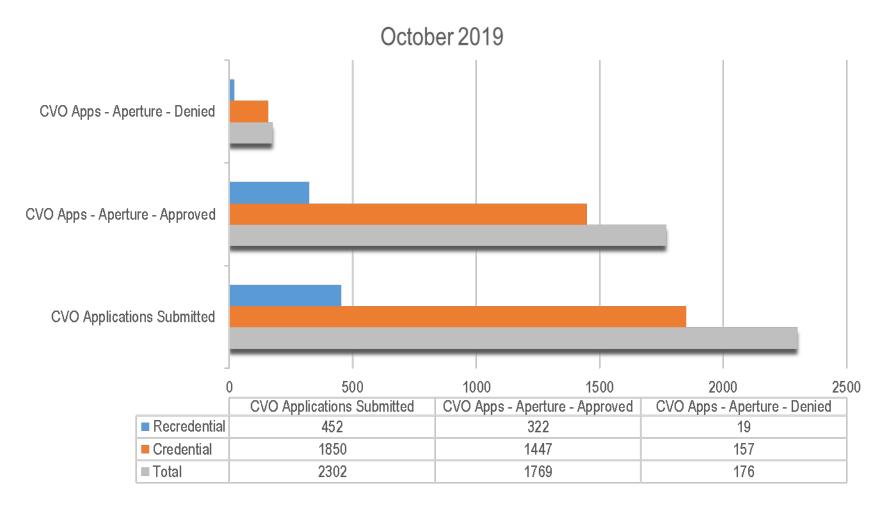

| 1,390,845  |



# Credentialing Verification Organization (CVO) (Aperture)







## **CMO Call Center Statistics**

### **CMO Telephone Internet Provider**

(October 2019)



## **CMO Telephone Internet Member**

(October 2019)