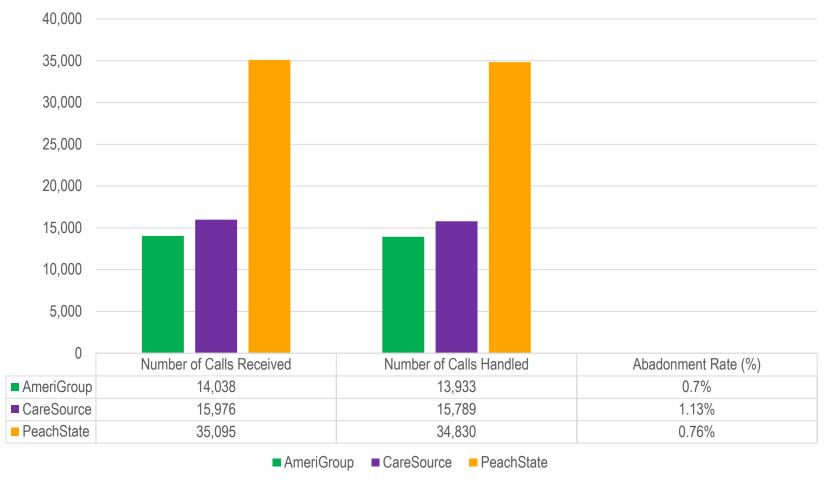

### **CMO Call Center Statistics**

### CMO Telephone Internet Member (June 2021)