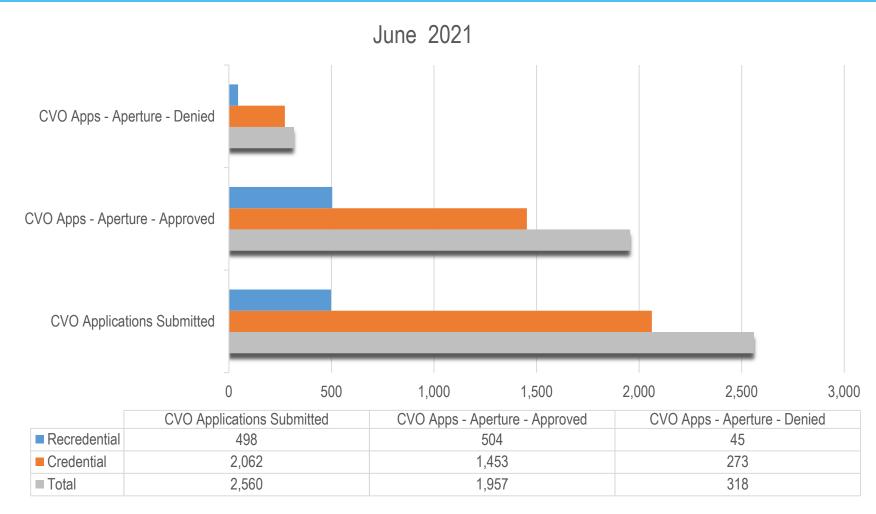

0     | 41,981     | 127,943    | 202,104              |
| East               | 34,603     | 17,215     | 44,972     | 96,790               |
| EdSt               | 34,003     | 17,213     | 44,572     | 90,790               |
| North              | 78,785     | 55,222     | 96,618     | 230,625              |
| Courthogast        | 40.050     | 44 225     | 70.264     | 100 444              |
| Southeast          | 48,958     | 41,225     | 79,261     | 169,444              |
| Southwest          | 22,735     | 24,381     | 110,871    | 157,987              |
|                    |            |            |            |                      |
| <b>Grand Total</b> | 486,511    | 361,045    | 936,214    | 1,783,770            |



# Credentialing Verification Organization (CVO) (Aperture)







### **CMO Call Center Statistics**

## CMO Telephone Internet Provider (June 2021)





### CMO Telephone Internet Member (June 2021)