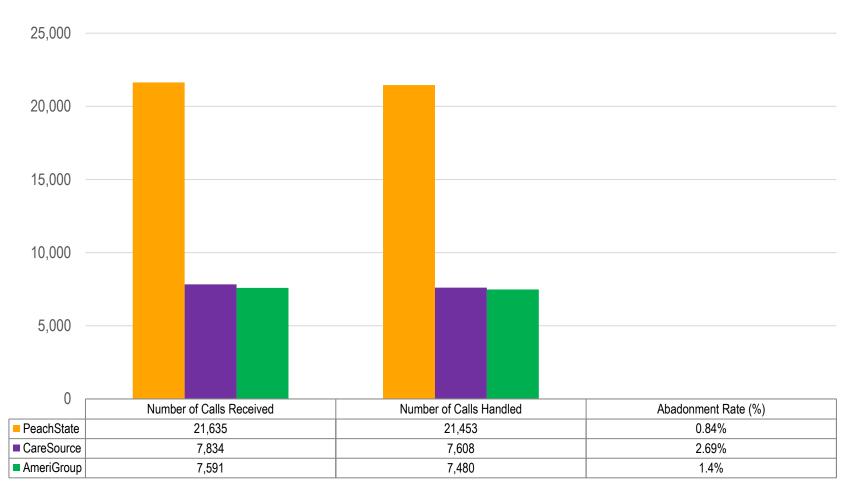

### **CMO Call Center Statistics**

## CMO Telephone Internet Provider (June 2021)