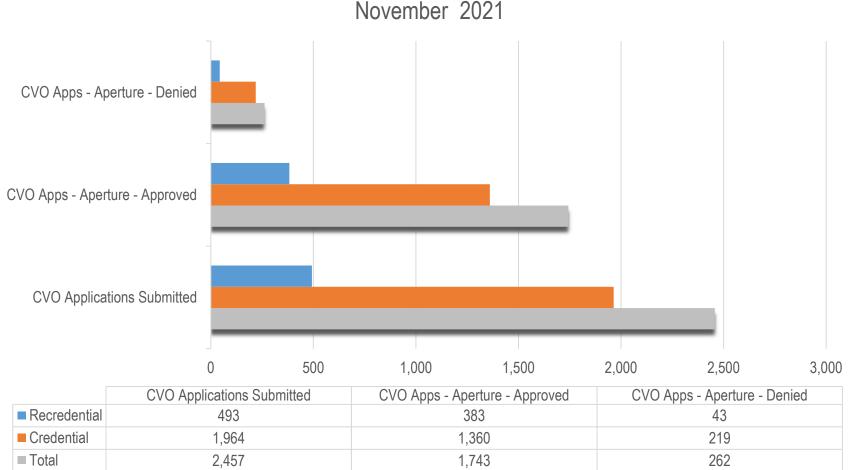

#### **Credentialing Verification Organization (CVO)** (Aperture)

GEORGIA DEPARTMENT OF COMMUNITY HEALTH