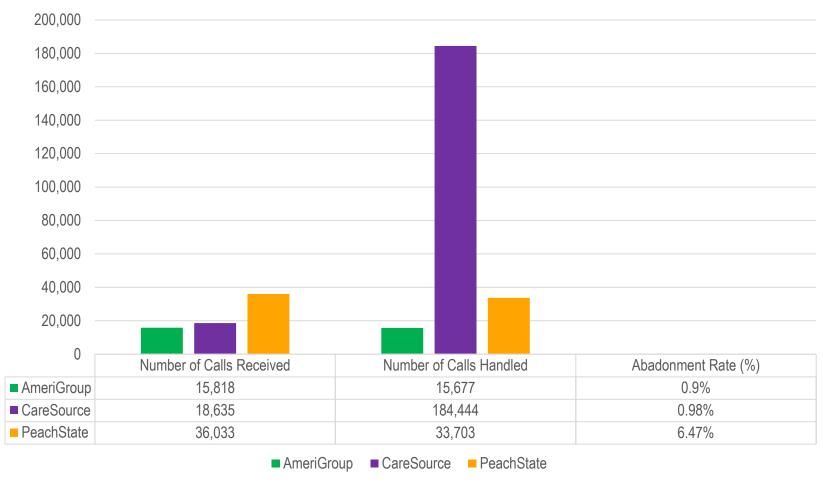

## **CMO Call Center Statistics**

## **CMO Telephone Internet Member**

(September 2021)