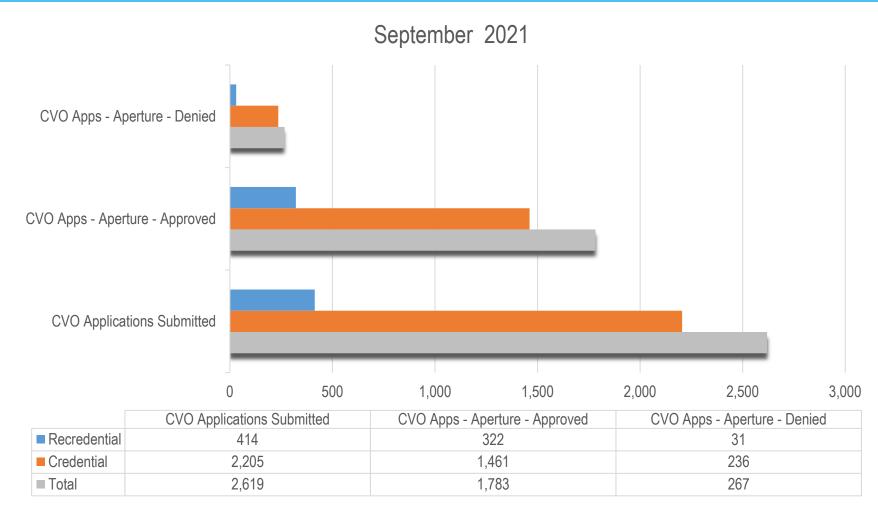

6     | 17,810     | 45,709     | 99,235               |
|                    |            |            |            |                      |
| North              | 81,273     | 57,419     | 97,897     | 236,589              |
|                    |            |            |            |                      |
| Southeast          | 50,580     | 43,509     | 80,151     | 174,140              |
|                    |            |            |            |                      |
| Southwest          | 23,727     | 25,152     | 112,403    | 161,282              |
|                    |            |            |            |                      |
| <b>Grand Total</b> | 503,459    | 378,792    | 950,602    | 1,832,853            |



# Credentialing Verification Organization (CVO) (Aperture)







## **CMO Call Center Statistics**

### **CMO Telephone Internet Provider**

(September 2021)





## **CMO Telephone Internet Member**

(September 2021)