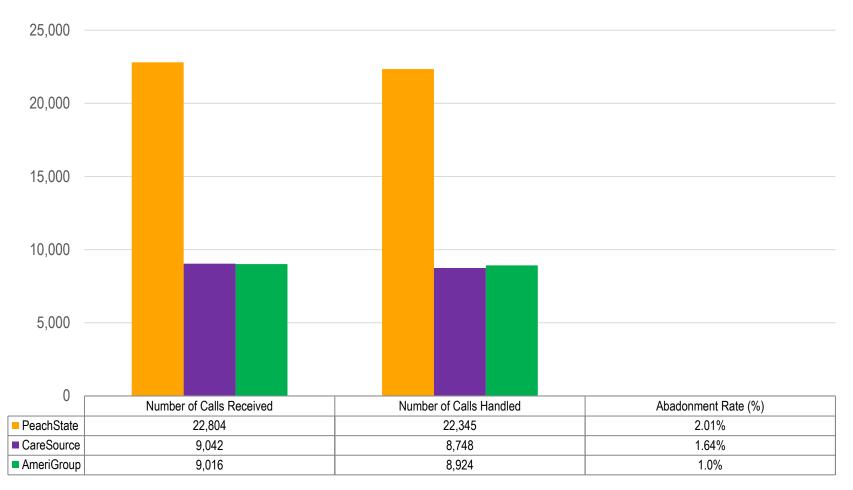

## **CMO Call Center Statistics**

### **CMO Telephone Internet Provider**

(September 2021)