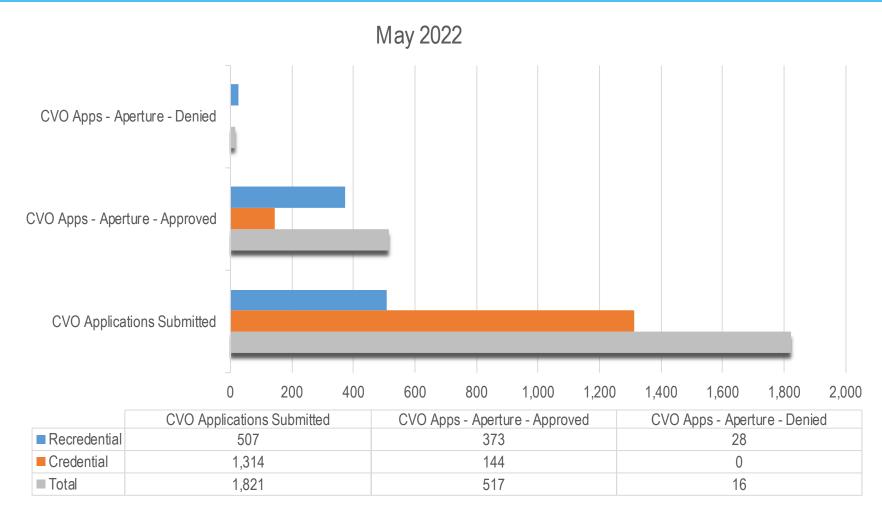

|               |
| East        | 38,192     | 19,525     | 47,019     | 104,736       |
|             |            |            |            |               |
| North       | 86,833     | 62,542     | 101,106    | 250,481       |
|             |            |            |            |               |
| Southeast   | 54,458     | 47,903     | 82,907     | 185,268       |
|             |            |            |            |               |
| Southwest   | 26,080     | 27,511     | 115,290    | 168,881       |
|             |            |            |            |               |
|             |            |            |            |               |
| Grand Total | 544,516    | 419,151    | 984,585    | 1,948,252     |



# Credentialing Verification Organization (CVO) (Aperture)







### **CMO Call Center Statistics**

## CMO Telephone Internet Provider (May 2022)





### CMO Telephone Internet Member (May 2022)