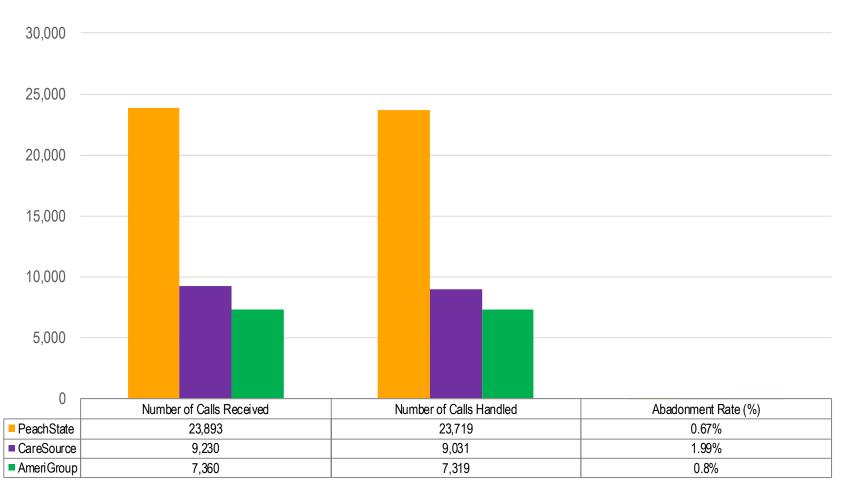

### **CMO Call Center Statistics**

## CMO Telephone Internet Provider (May 2022)