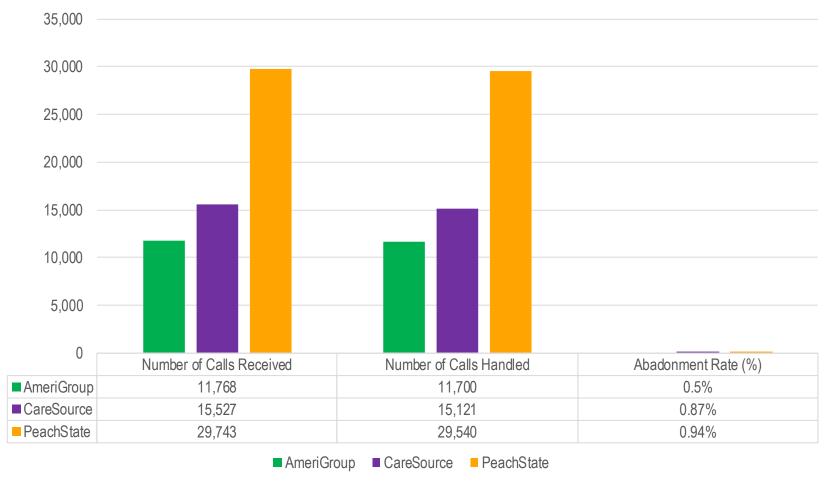

### **CMO Call Center Statistics**

### CMO Telephone Internet Member (May 2022)