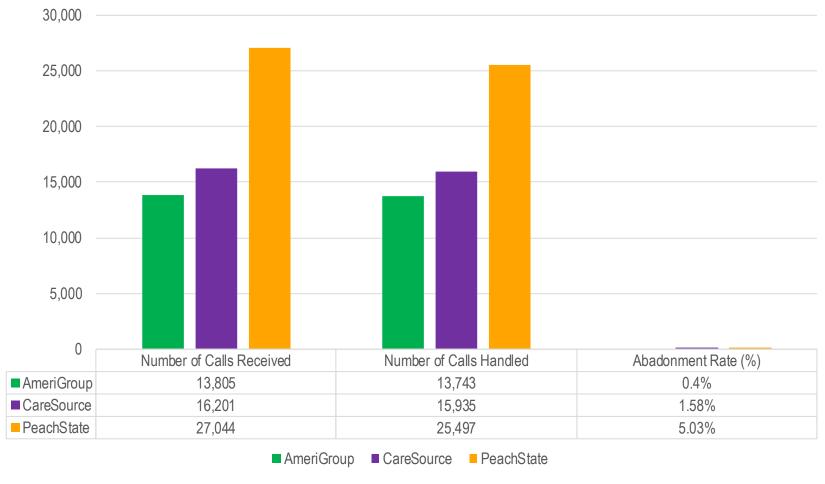

### **CMO Call Center Statistics**

### **CMO Telephone Internet Member**

( **February 2022**)