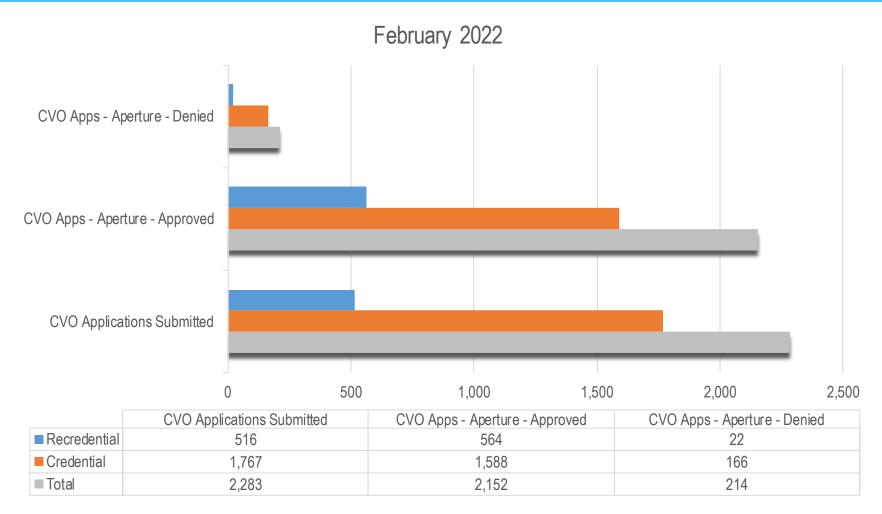

,883     | 103,210       |
|             |            |            |            |               |
| North       | 84,913     | 60,553     | 100,776    | 246,242       |
|             |            |            |            |               |
| Southeast   | 53,169     | 46,302     | 82,678     | 182,149       |
|             |            |            |            |               |
| Southwest   | 25,307     | 26,648     | 114,536    | 166,491       |
|             |            |            |            |               |
|             |            |            |            |               |
|             |            |            |            |               |
| Grand Total | 531,178    | 405,300    | 978,459    | 1,914,937     |



# Credentialing Verification Organization (CVO) (Aperture)







### **CMO Call Center Statistics**

## CMO Telephone Internet Provider (February 2022)





### **CMO Telephone Internet Member**

( **February 2022**)