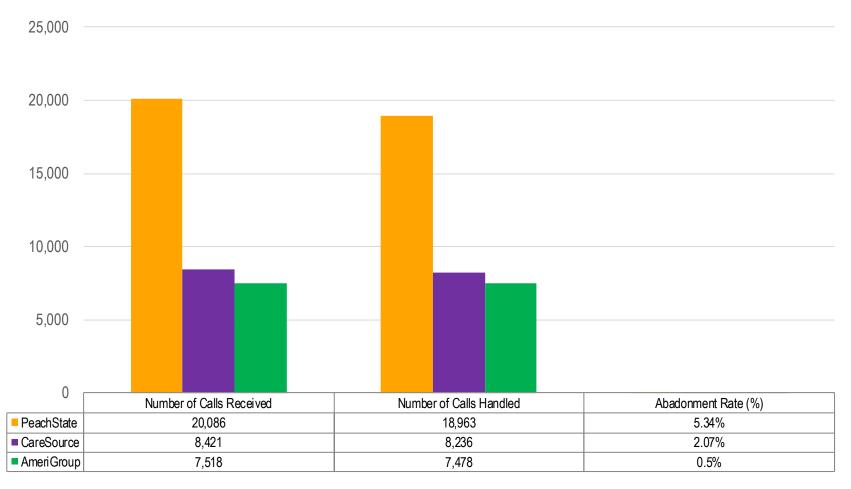

### **CMO Call Center Statistics**

## CMO Telephone Internet Provider (February 2022)