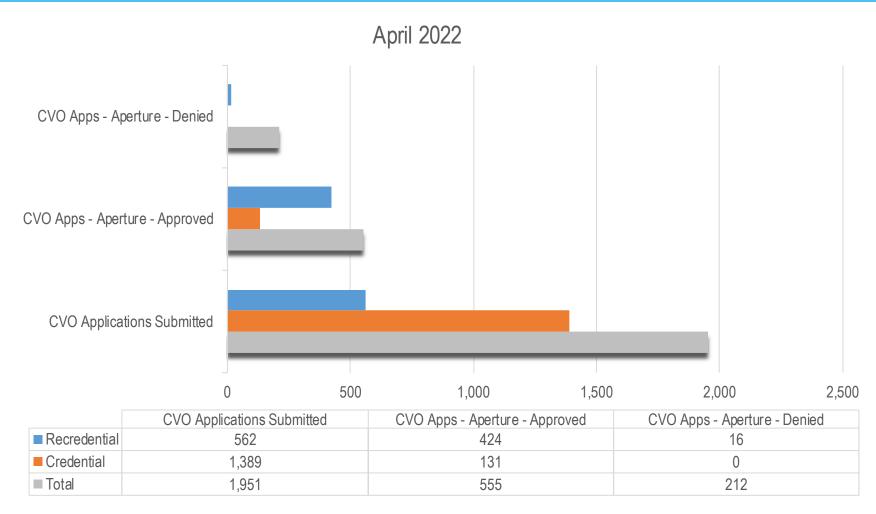

|               |
| East        | 37,847     | 19,195     | 47,136     | 104,178       |
|             |            |            |            |               |
| North       | 85,843     | 61,428     | 101,371    | 248,642       |
|             |            |            |            |               |
| Southeast   | 53,802     | 47,034     | 83,214     | 184,050       |
|             |            |            |            |               |
| Southwest   | 25,735     | 27,147     | 114,942    | 167,824       |
|             |            |            |            |               |
|             |            |            |            |               |
| Grand Total | 538,194    | 412,402    | 984,354    | 1,934,950     |



# Credentialing Verification Organization (CVO) (Aperture)







### **CMO Call Center Statistics**

## CMO Telephone Internet Provider (April 2022)





### CMO Telephone Internet Member (April 2022)