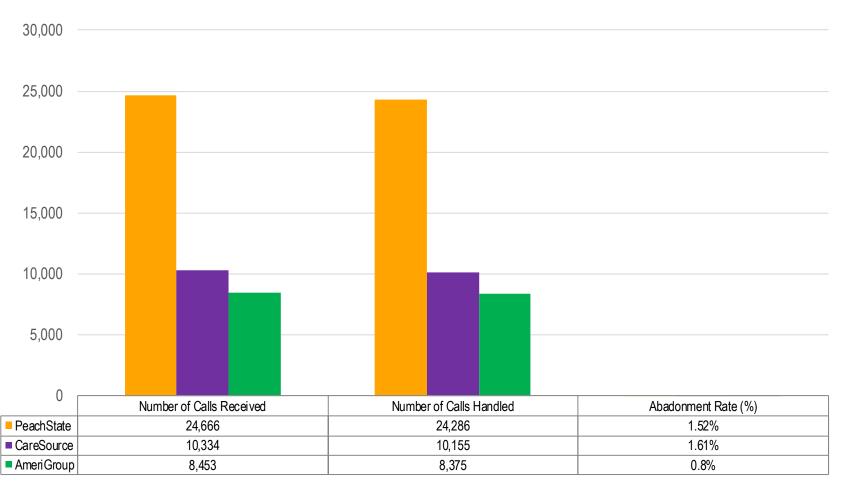

### **CMO Call Center Statistics**

## CMO Telephone Internet Provider (April 2022)