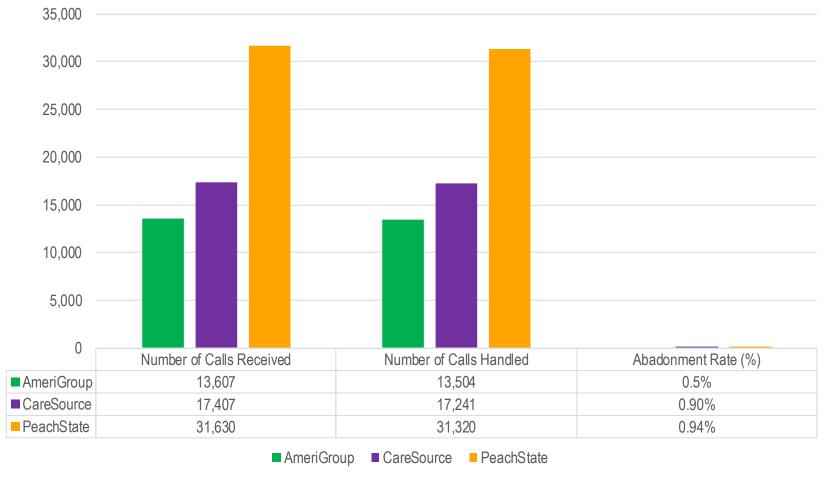

### **CMO Call Center Statistics**

### CMO Telephone Internet Member (April 2022)