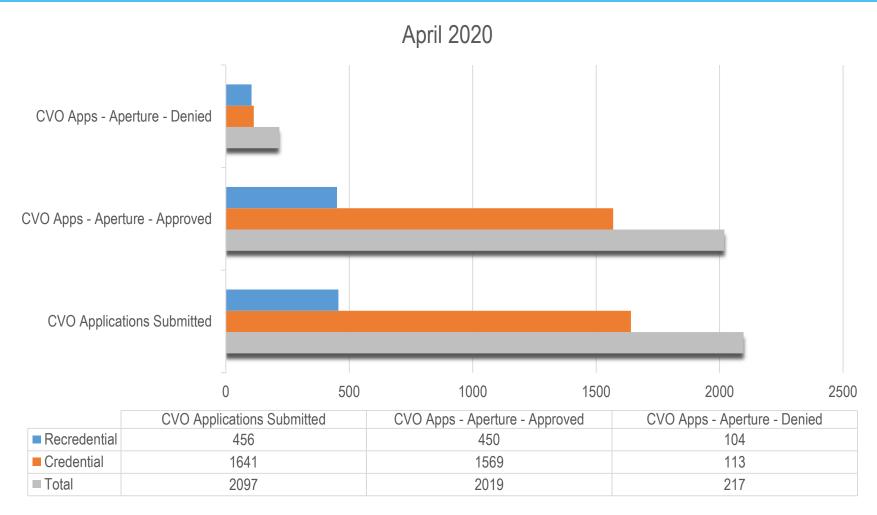

|            |            |            |          |               |
| East        | 25,445     | 11,895     | 7,136      | 32,680   | 77,156        |
|             |            |            |            |          |               |
| North       | 55,471     | 37,056     | 18,743     | 70,227   | 181,497       |
|             |            |            |            |          |               |
| Southeast   | 35,143     | 25,257     | 14,618     | 57,618   | 132,229       |
|             |            |            |            |          |               |
| Southwest   | 15,936     | 17,667     | 65,245     | 31,589   | 130,437       |
| Grand Total | 347,142    | 231,320    | 348,485    | 460,694  | 1,387,641     |



# Credentialing Verification Organization (CVO) (Aperture)







### **CMO Call Center Statistics**

### **CMO Telephone Internet Provider**

(April 2020)



## CMO Telephone Internet Member (April 2020)