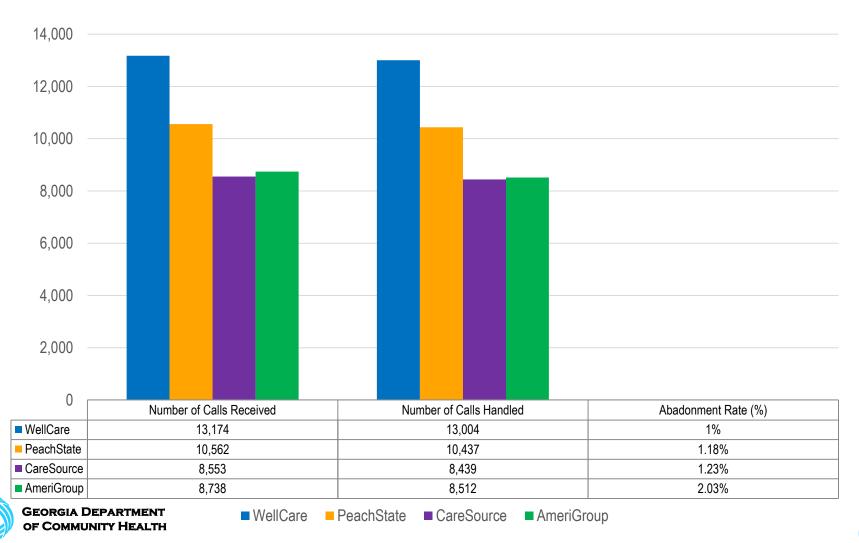

### **CMO Call Center Statistics**

### **CMO Telephone Internet Provider**

(April 2020)