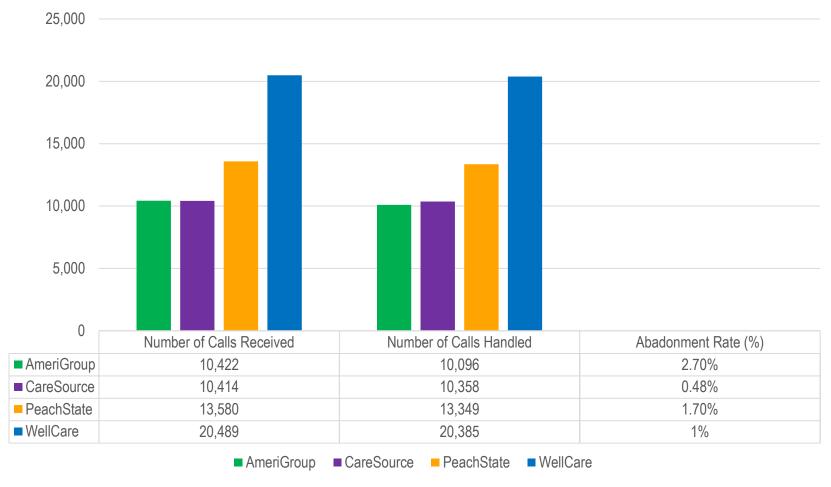

77,156        |
|             |            |            |            |          |               |
| North       | 55,471     | 37,056     | 18,743     | 70,227   | 181,497       |
|             |            |            |            |          |               |
| Southeast   | 35,143     | 25,257     | 14,618     | 57,618   | 132,229       |
|             |            |            |            |          |               |
| Southwest   | 15,936     | 17,667     | 65,245     | 31,589   | 130,437       |
| Grand Total | 347,142    | 231,320    | 348,485    | 460,694  | 1,387,641     |



# Credentialing Verification Organization (CVO) (Aperture)







### **CMO Call Center Statistics**

### **CMO Telephone Internet Provider**

(April 2020)



## CMO Telephone Internet Member (April 2020)