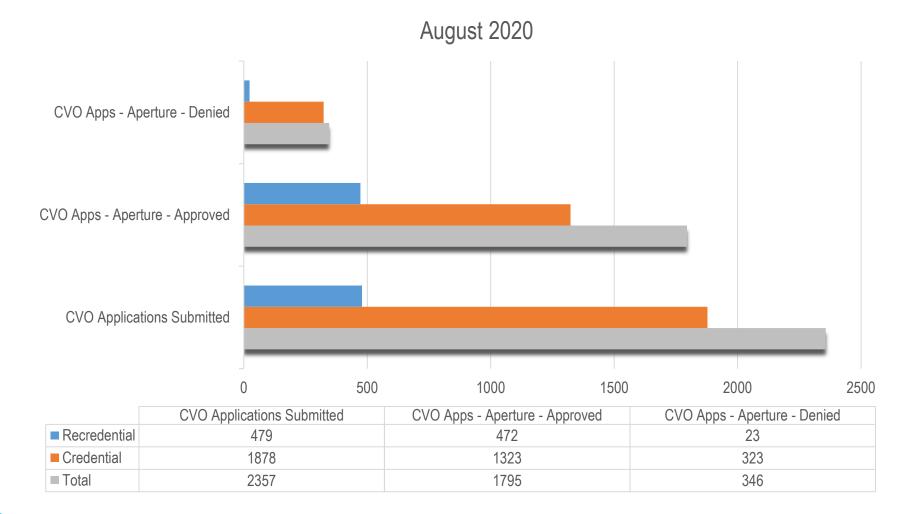

## Credentialing Verification Organization (CVO) (Aperture)

GEORGIA DEPARTMENT OF COMMUNITY HEALTH