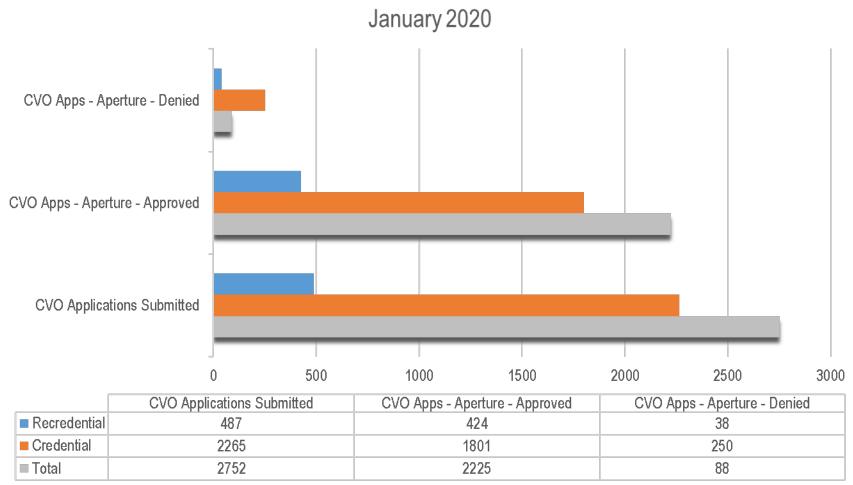

## Credentialing Verification Organization (CVO) (Aperture)

GEORGIA DEPARTMENT OF COMMUNITY HEALTH