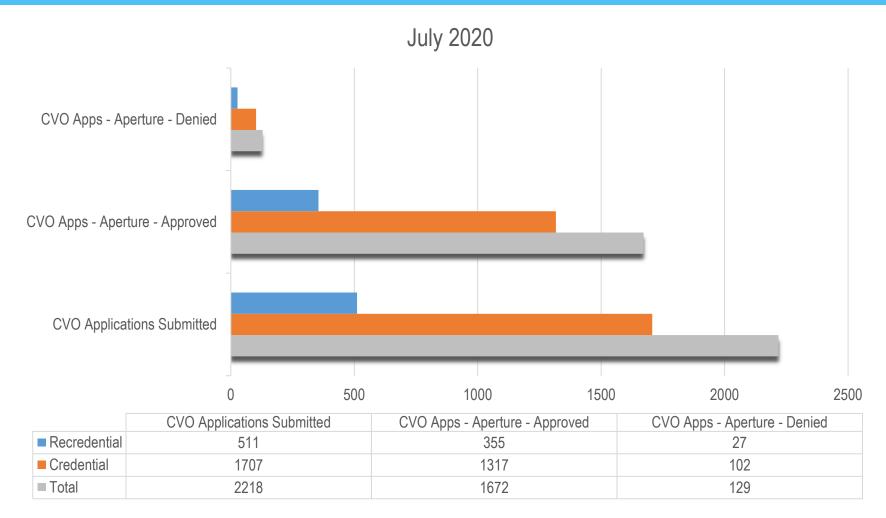

### Credentialing Verification Organization (CVO) (Aperture)

GEORGIA DEPARTMENT OF COMMUNITY HEALTH