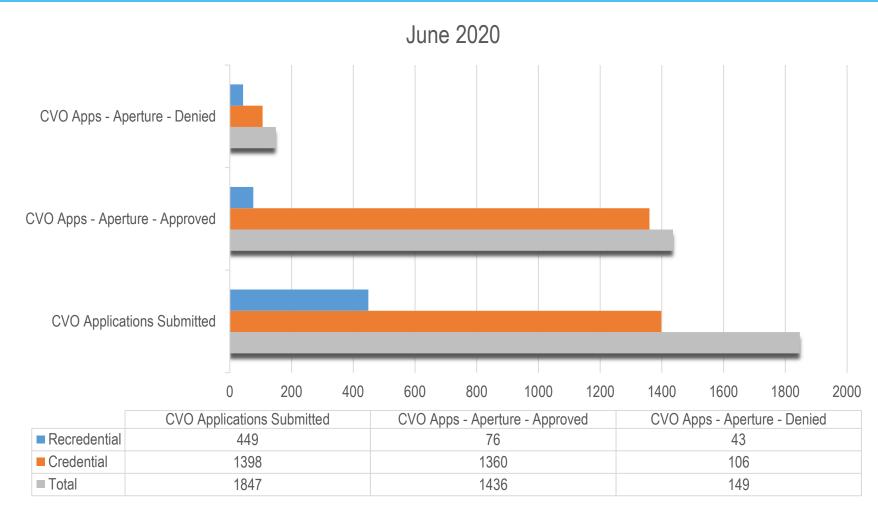

|            |            |            |          |               |
| East        | 27,185     | 12,979     | 8,111      | 34,324   | 82,572        |
|             |            |            |            |          |               |
| North       | 59,706     | 40,162     | 21,423     | 73,971   | 195,262       |
|             |            |            |            |          |               |
| Southeast   | 38,142     | 27,590     | 16,628     | 59,852   | 142,212       |
|             |            |            |            |          |               |
| Southwest   | 17,608     | 19,078     | 67,857     | 33,173   | 137,716       |
| Grand Total | 377,358    | 256,163    | 376,213    | 489,357  | 1,499,091     |



# Credentialing Verification Organization (CVO) (Aperture)







### **CMO Call Center Statistics**

### **CMO Telephone Internet Provider**

(June 2020)



## CMO Telephone Internet Member (June 2020)