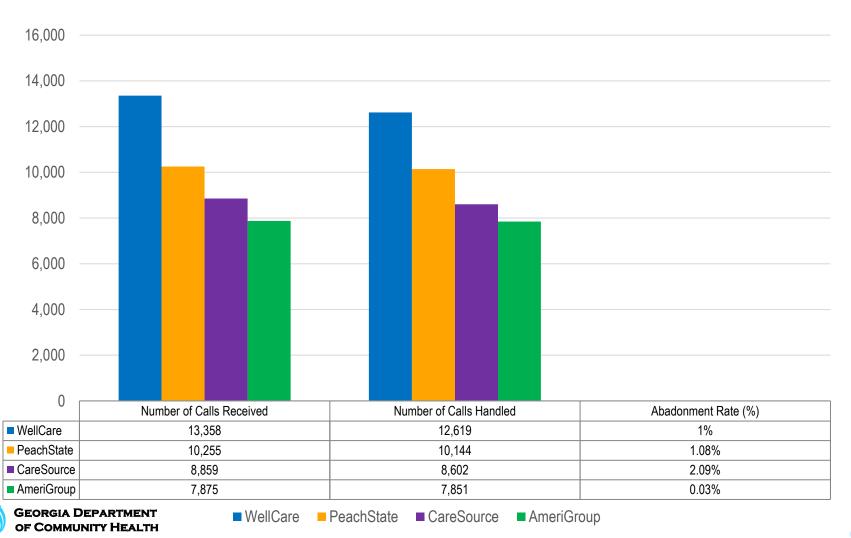

### **CMO Call Center Statistics**

### **CMO Telephone Internet Provider**

(June 2020)