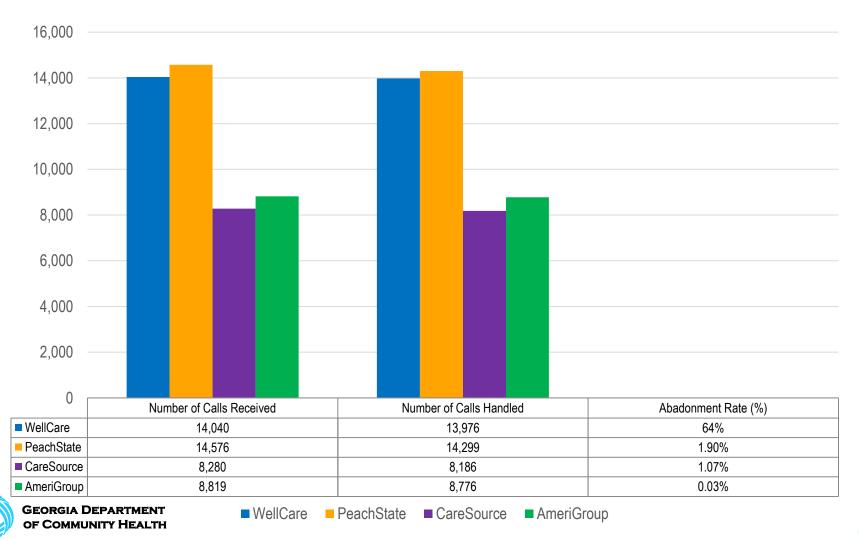

## **CMO Call Center Statistics**

### **CMO Telephone Internet Provider**

(March 2020)