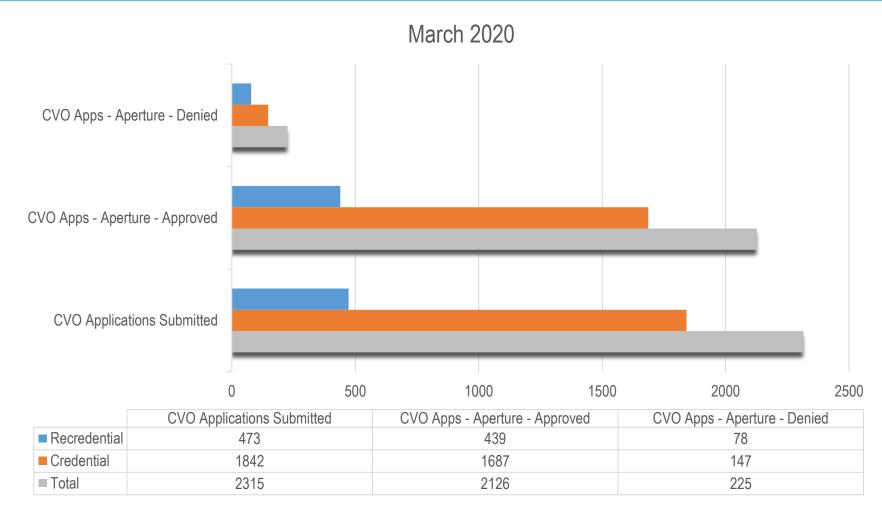

|            |            |            |          |               |
| East        | 25,445     | 11,895     | 7,136      | 32,680   | 77,156        |
|             |            |            |            |          |               |
| North       | 55,471     | 37,056     | 18,743     | 70,227   | 181,497       |
|             |            |            |            |          |               |
| Southeast   | 35,143     | 25,257     | 14,618     | 57,211   | 132,229       |
|             |            |            |            |          |               |
| Southwest   | 15,936     | 17,667     | 65,245     | 31,589   | 130,437       |
| Grand Total | 347,142    | 231,320    | 348,485    | 460,694  | 1,387,641     |



# Credentialing Verification Organization (CVO) (Aperture)







## **CMO Call Center Statistics**

### **CMO Telephone Internet Provider**

(March 2020)



## **CMO Telephone Internet Member**

(March 2020)