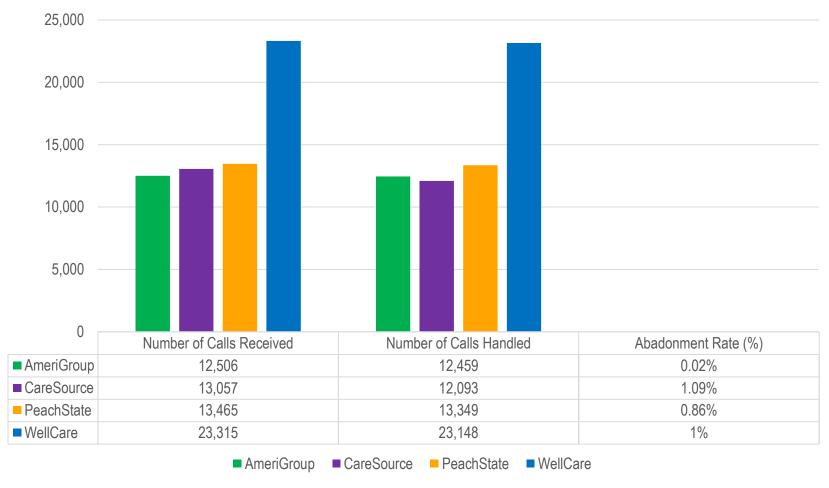

## **CMO Call Center Statistics**

## **CMO Telephone Internet Member**

(March 2020)