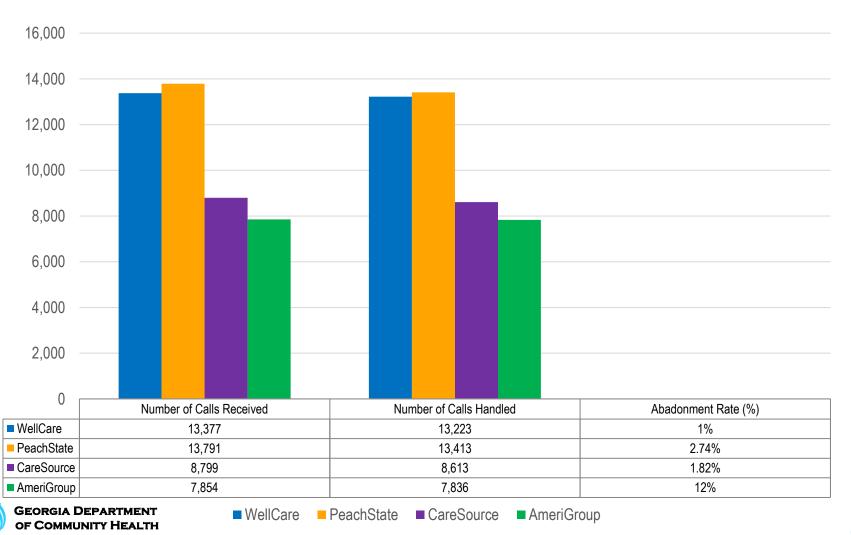

## **CMO Call Center Statistics**

### **CMO Telephone Internet Provider**

(October 2020)