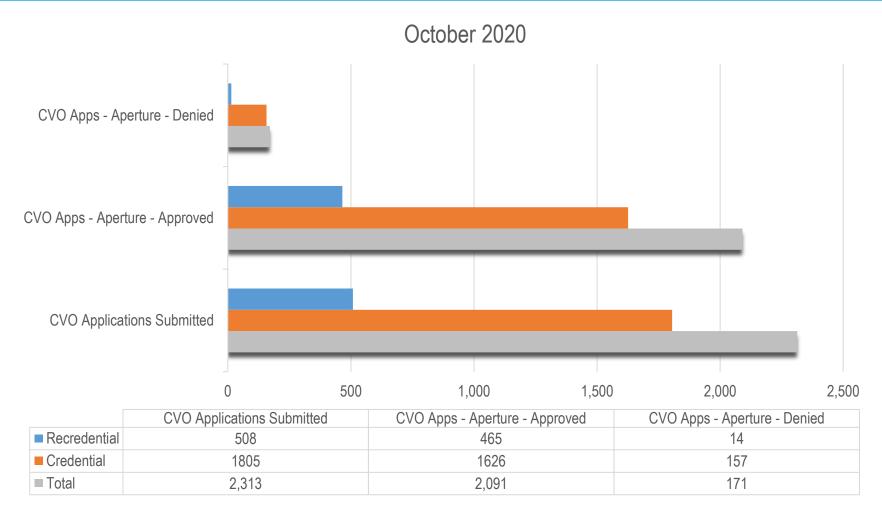

|            |            |            |          |               |
| East        | 29,857     | 14,482     | 9,763      | 35,581   | 89,683        |
|             |            |            |            |          |               |
| North       | 65,638     | 44,965     | 24,990     | 76,202   | 211,795       |
|             |            |            |            |          |               |
| Southeast   | 41,908     | 31,334     | 19,861     | 61,716   | 154,819       |
|             |            |            |            |          |               |
| Southwest   | 19,599     | 21,184     | 72,659     | 34,446   | 147,888       |
| Grand Total | 416,797    | 291,656    | 416,487    | 508,979  | 1,633,919     |



# Credentialing Verification Organization (CVO) (Aperture)







## **CMO Call Center Statistics**

### **CMO Telephone Internet Provider**

(October 2020)



## **CMO Telephone Internet Member**

(October 2020)