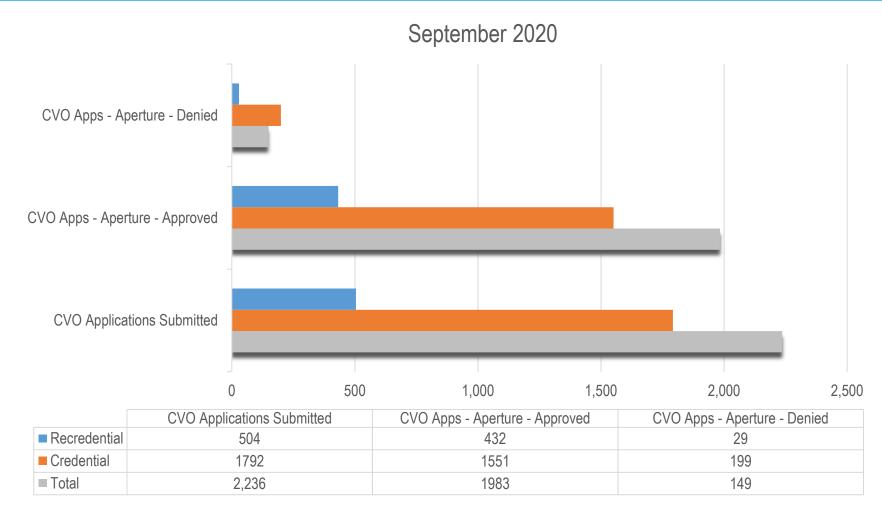

|            |            |            |          |               |
| East        | 29,307     | 14,154     | 9,497      | 35,403   | 88,361        |
|             |            |            |            |          |               |
| North       | 64,453     | 44,034     | 24,223     | 75,881   | 208,591       |
|             |            |            |            |          |               |
| Southeast   | 41,168     | 30,612     | 19,220     | 61,472   | 152,472       |
|             |            |            |            |          |               |
| Southwest   | 19,131     | 20,729     | 71,786     | 34,298   | 145,944       |
| Grand Total | 408,351    | 284,324    | 408,406    | 506,662  | 1,607,743     |



# Credentialing Verification Organization (CVO) (Aperture)







## **CMO Call Center Statistics**

## **CMO Telephone Internet Provider**

(September 2020)



### **CMO Telephone Internet Member**

(September 2020)