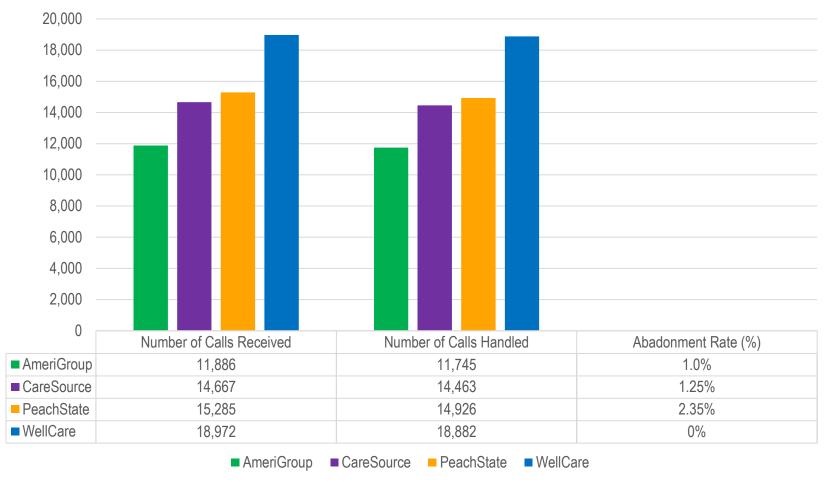

## **CMO Call Center Statistics**

### **CMO Telephone Internet Member**

(September 2020)