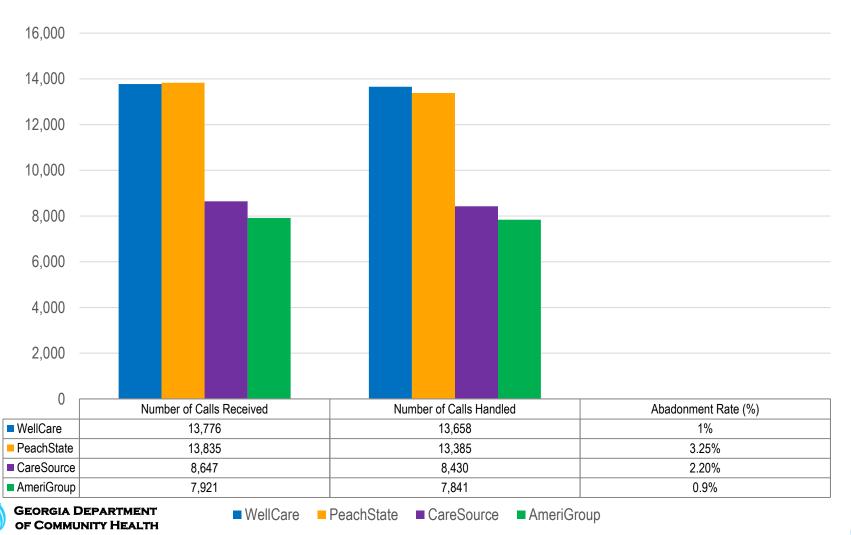

## **CMO Call Center Statistics**

## **CMO Telephone Internet Provider**

(September 2020)