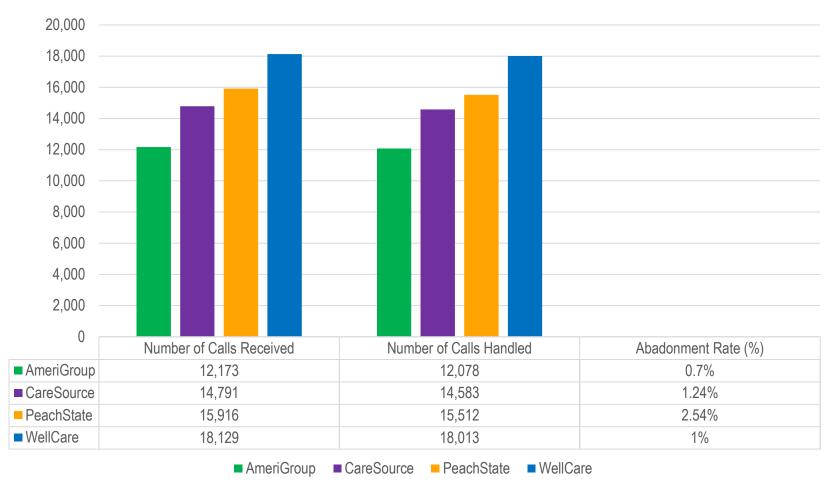

## **CMO Call Center Statistics**

### **CMO Telephone Internet Member**

(November 2020)