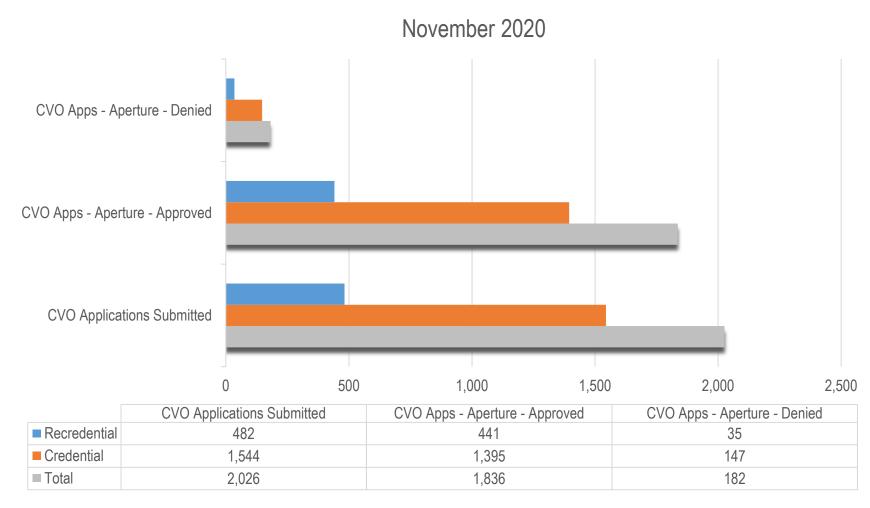

|            |            |            |          |               |
| East        | 30,296     | 14,753     | 10,075     | 35,652   | 90,776        |
|             |            |            |            |          |               |
| North       | 66,661     | 45,787     | 25,761     | 76,426   | 214,635       |
|             |            |            |            |          |               |
| Southeast   | 42,601     | 32,044     | 20,477     | 61,763   | 156,885       |
|             |            |            |            |          |               |
| Southwest   | 20,019     | 21,593     | 73,428     | 34,514   | 149,554       |
| Grand Total | 423,802    | 298,147    | 423,716    | 510,091  | 1,655,756     |



# Credentialing Verification Organization (CVO) (Aperture)







## **CMO Call Center Statistics**

## **CMO Telephone Internet Provider**

(November 2020)



### **CMO Telephone Internet Member**

(November 2020)