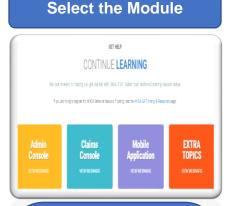

ername or password to view or attend training.
- Live training webinars provide an opportunity to ask questions during the training.
- You can view pre-recorded training webinars as many times as you would like.
- Pre-recorded webinars do not provide an opportunity to ask questions.
- Pre-recorded training webinars can be paused and restarted as long as you do not leave the webpage / close your browser.



# Steps to Register for Georgia EVV Program Training

**Step 1**: Determine the training(s) you need to attend.





# Step 2: Register for training.







#### Go to the Website



- Enter <u>4Tellus.com</u> (will be updated to a Netsmart URL at a later date)
- Click on "Resources"
- Click on "Training Webinars"

You can also access the training site by going to 4Tellus.com/Training.



 Choose and click on the module you would like to receive training on.

#### **Select Viewing Method**



# Select how you would like to view the training:

- "Register Now" is for live webinars where you will be able to ask questions during the training.
- "View Recording" is for previous webinars and will have pre-recorded questions and answers. Includes English and Spanish options.



# **<u>Step 3:</u>** Complete the registration form.

For Live Training Webinars: Complete the live webinar registration form as shown below.

| Netsmart EVV Administrator Con<br>menu to select a training<br>date and time.                                    |                                        |
|---------------------------------------------------------------------------------------------------------