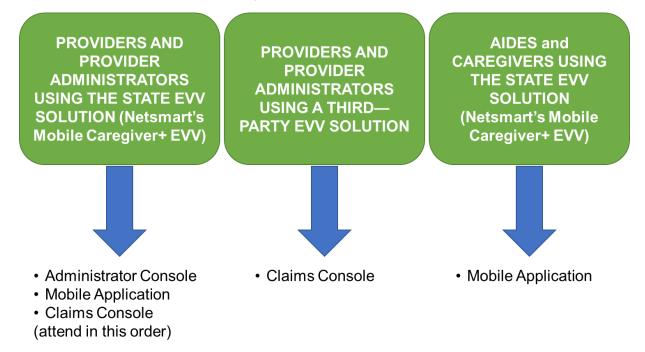

# Steps to Register for Georgia EVV Program Training

**Step 1**: Determine the training(s) you need to attend.