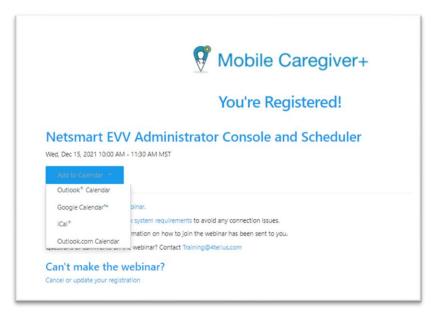

After you complete the registration form, you will have the option to add the training information to your calendar. You will also receive an email including the training date, time, and information on how to join the webinar.