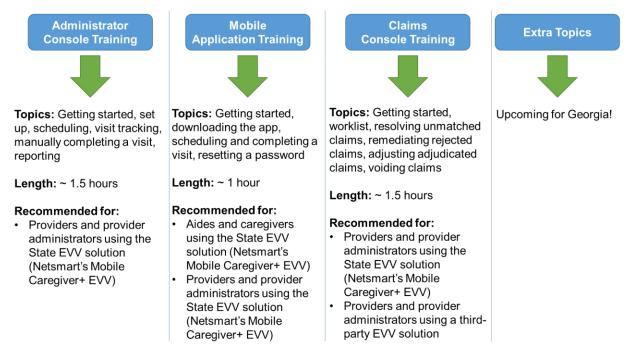

There are four EVV training modules. An overview of each module is provided below.

The training modules include training for the EVV mobile application, which is the primary recommended method for EVV data collection. The use of telephony / interactive voice response (IVR) for EVV requires the submission of a formal request which will go through an approval process with the Department of Community Health. The application is available on the DCH EVV website. Following approval for IVR, separate training instructions will be provided to you.