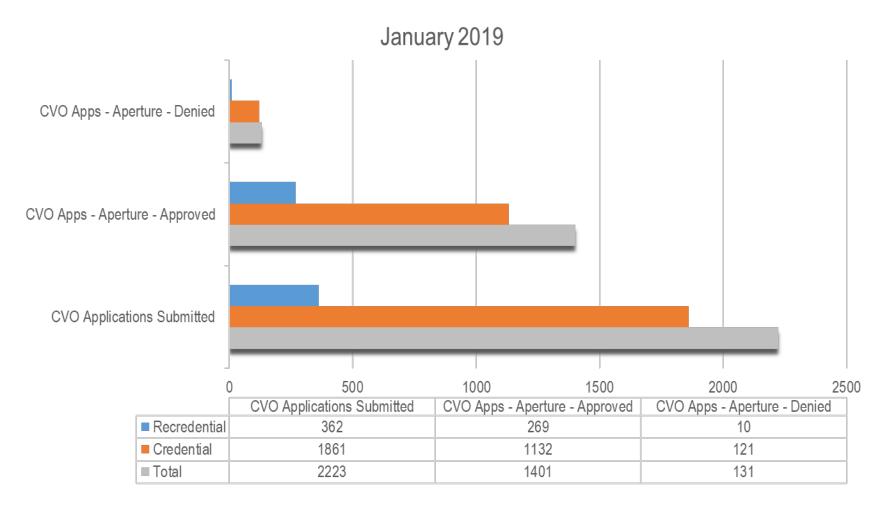

.000   | 76 507        |
| East               | 25,653     | 12,087     | 5,678      | 33,089   | 76,507        |
| North              | 54,479     | 35,694     | 14,882     | 73,009   | 178,064       |
|                    |            |            |            |          |               |
| Southeast          | 34,981     | 24,368     | 11,752     | 59,725   | 130,826       |
|                    |            |            |            |          |               |
| Southwest          | 12,575     | 15,049     | 68,506     | 32,320   | 128,450       |
|                    |            |            |            |          |               |
| <b>Grand Total</b> | 334,493    | 206,591    | 345,292    | 475,790  | 1,362,166     |



# Credentialing Verification Organization (CVO) (Aperture)







## **CMO Call Center Statistics**

### **CMO Telephone Internet Provider**

(January 2019)





## **CMO Telephone Internet Member**

(**January 2019**)