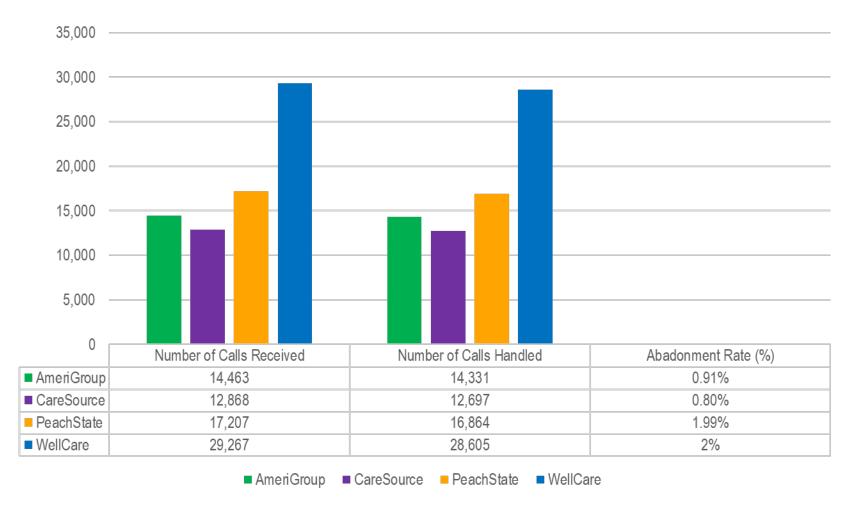

## **CMO Call Center Statistics**

## **CMO Telephone Internet Member**

(**January 2019**)