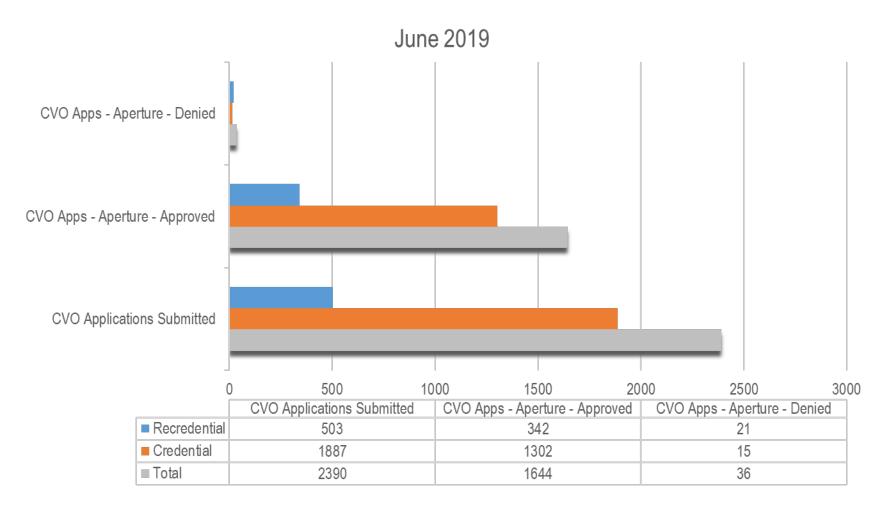

### Credentialing Verification Organization (CVO) (Aperture)

GEORGIA DEPARTMENT OF COMMUNITY HEALTH