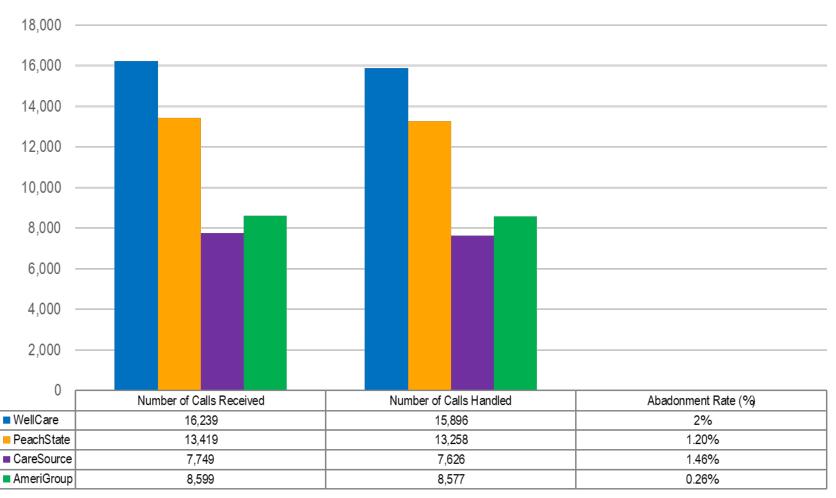

### **CMO Call Center Statistics**

### **CMO Telephone Internet Provider**

(May 2019)

■ AmeriGroup

■ WellCare ■ PeachState ■ CareSource