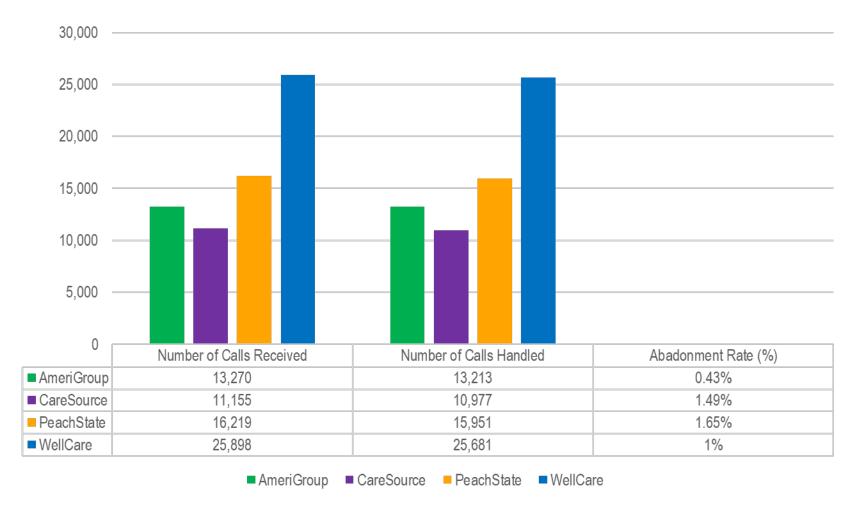

23     | 46,744     | 66,585   | 161,594       |
| Central     | 10,042     | 25,725     |            | 00,363   | 101,334       |
| East        | 25,904     | 12,118     | 6,196      | 33,232   | 77,450        |
| North       | 55,326     | 36,455     | 16,746     | 72,622   | 181,167       |
| Southeast   | 35,745     | 25,067     | 13,118     | 59,604   | 133,534       |
| Southwest   | 14,105     | 16,284     | 67,970     | 32,543   | 130,902       |
| Grand Total | 343,002    | 217,381    | 350,487    | 474,827  | 1,385,697     |



# Credentialing Verification Organization (CVO) (Aperture)







### **CMO Call Center Statistics**

### **CMO Telephone Internet Provider**

(May 2019)



■ AmeriGroup

■ WellCare ■ PeachState ■ CareSource



## CMO Telephone Internet Member (May 2019)