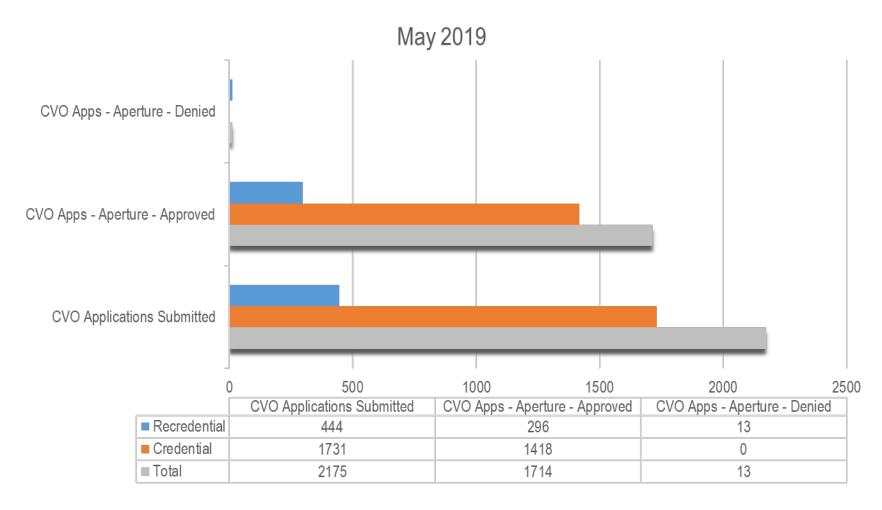

| 100.000    |            | 400.505    | 040044   |               |
| Atlanta     | 193,080    | 98,034     | 199,695    | 210,241  | 701,050       |
| Central     | 18,842     | 29,423     | 46,744     | 66,585   | 161,594       |
| Central     | 10,042     | 25,725     |            | 00,363   | 101,334       |
| East        | 25,904     | 12,118     | 6,196      | 33,232   | 77,450        |
| North       | 55,326     | 36,455     | 16,746     | 72,622   | 181,167       |
| Southeast   | 35,745     | 25,067     | 13,118     | 59,604   | 133,534       |
| Southwest   | 14,105     | 16,284     | 67,970     | 32,543   | 130,902       |
| Grand Total | 343,002    | 217,381    | 350,487    | 474,827  | 1,385,697     |



# Credentialing Verification Organization (CVO) (Aperture)







### **CMO Call Center Statistics**

### **CMO Telephone Internet Provider**

(May 2019)



■ AmeriGroup

■ WellCare ■ PeachState ■ CareSource



## CMO Telephone Internet Member (May 2019)