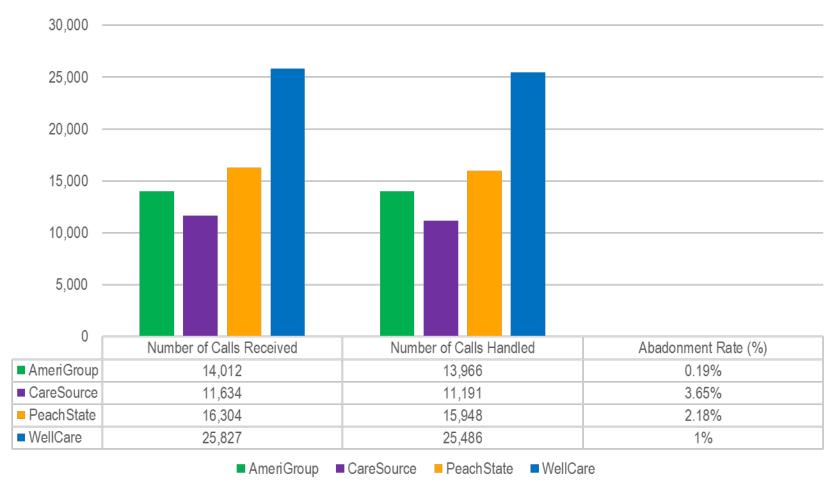

### **CMO Call Center Statistics**

## CMO Telephone Internet Member (April 2019)