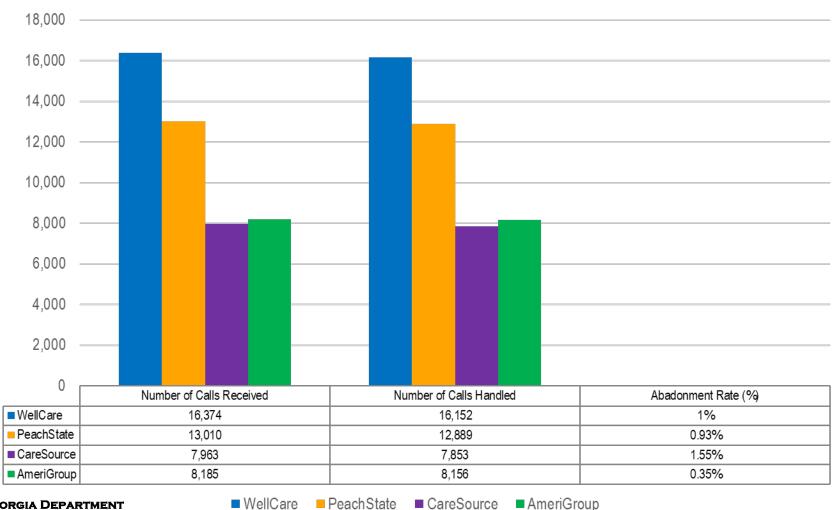

### **CMO Call Center Statistics**

### **CMO Telephone Internet Provider**

(April 2019)