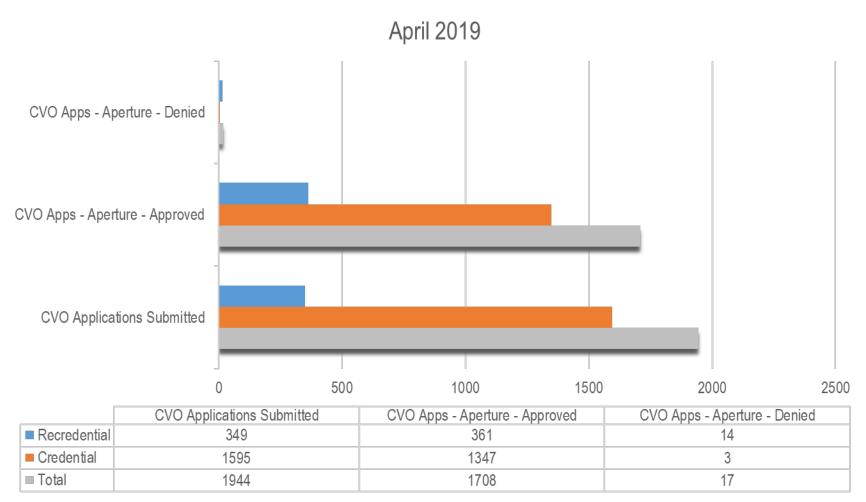

,975     | 6,110             | 32,892   | 76,531               |
| Last        | 23,334     | 11,575     | 0,110             | 32,032   | 70,331               |
| North       | 54,493     | 35,917     | 16,127            | 72,256   | 178,793              |
| Southoost   | 25 141     | 24 600     | 12.740            | F0 202   | 121.062              |
| Southeast   | 35,141     | 24,690     | 12,740            | 59,292   | 131,863              |
| Southwest   | 13,635     | 15,889     | 67,457            | 32,107   | 129,088              |
|             | 13,000     | 15,555     | <i>5.</i> 7, .5.7 | 02,10.   | 123,000              |
| Grand Total | 366,999    | 212,688    | 345,703           | 471,099  | 1,366,489            |



# Credentialing Verification Organization (CVO) (Aperture)







### **CMO Call Center Statistics**

### **CMO Telephone Internet Provider**

(April 2019)



## CMO Telephone Internet Member (April 2019)