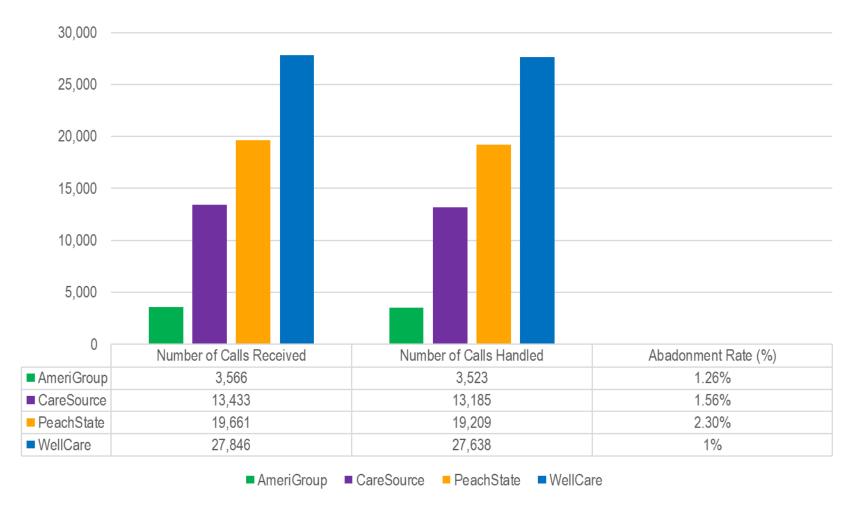

,319     | 17,073     | 72,214   | 181,007              |
|             |            |            |            |          |                      |
| Southeast   | 35,261     | 24,787     | 13,403     | 59,453   | 132,904              |
|             |            |            |            |          |                      |
| Southwest   | 14,509     | 16,589     | 67,440     | 32,236   | 130,774              |
|             |            |            |            |          |                      |
| Grand Total | 343,549    | 220,919    | 349,781    | 472,734  | 1,386,983            |



# Credentialing Verification Organization (CVO) (Aperture)







### **CMO Call Center Statistics**

### **CMO Telephone Internet Provider**

(July 2019)





# CMO Telephone Internet Member (July 2019)