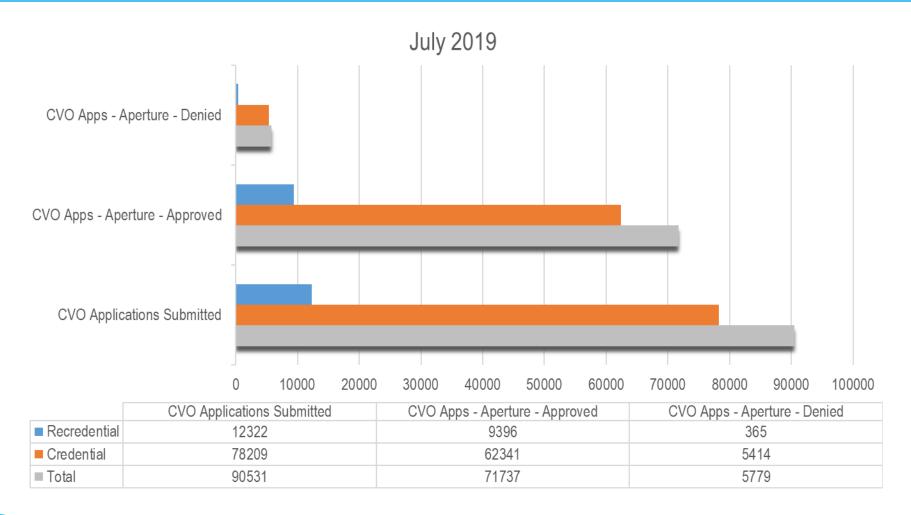

| 77,625               |
|             |            |            |            |          |                      |
| North       | 55,401     | 36,319     | 17,073     | 72,214   | 181,007              |
|             |            |            |            |          |                      |
| Southeast   | 35,261     | 24,787     | 13,403     | 59,453   | 132,904              |
|             |            |            |            |          |                      |
| Southwest   | 14,509     | 16,589     | 67,440     | 32,236   | 130,774              |
|             |            |            |            |          |                      |
| Grand Total | 343,549    | 220,919    | 349,781    | 472,734  | 1,386,983            |



# Credentialing Verification Organization (CVO) (Aperture)







### **CMO Call Center Statistics**

### **CMO Telephone Internet Provider**

(July 2019)





# CMO Telephone Internet Member (July 2019)