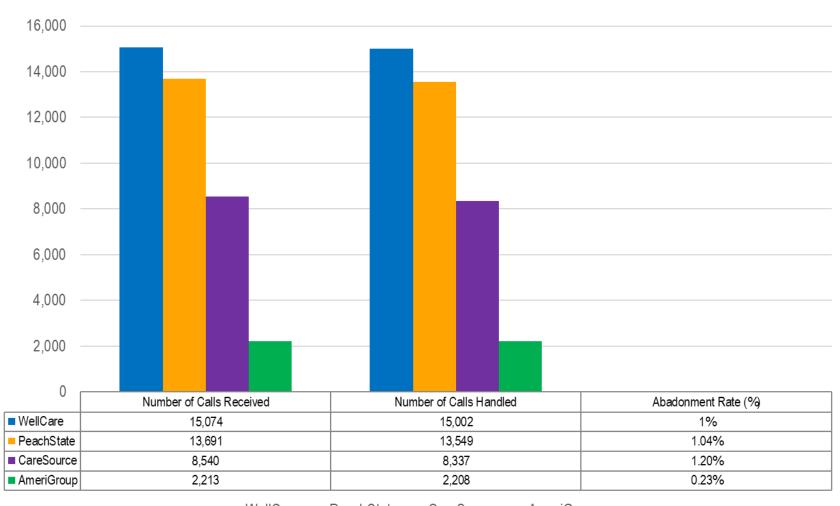

### **CMO Call Center Statistics**

### **CMO Telephone Internet Provider**

(July 2019)