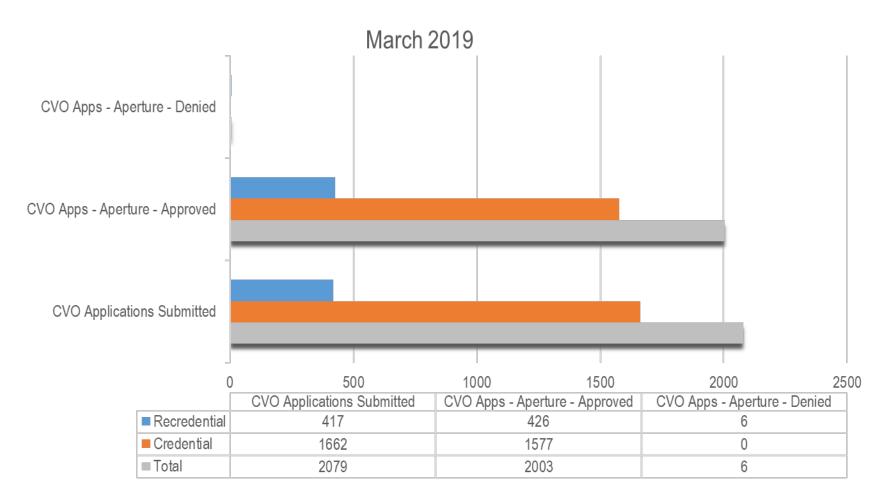

Atlanta     | 189,243    | 92,884     | 197,083    | 209,266  | 688,476       |
| Central     | 17,594     | 28,676     | 46,132     | 66,409   | 158,811       |
|             | ,          | -,-        | -, -       | ,        |               |
| East        | 25,595     | 11,930     | 5,932      | 32,985   | 76,442        |
| North       | 54,430     | 35,507     | 15,505     | 72,191   | 177,633       |
| Southeast   | 34,978     | 24,415     | 12,263     | 59,421   | 131,077       |
| Southwest   | 13,051     | 15,402     | 67,861     | 32,154   | 128,468       |
|             |            |            |            |          |               |
| Grand Total | 334,891    | 208,814    | 344,776    | 472,426  | 1,360,907     |



# Credentialing Verification Organization (CVO) (Aperture)







## **CMO Call Center Statistics**

### **CMO Telephone Internet Provider**

(March 2019)





## **CMO Telephone Internet Member**

(March 2019)