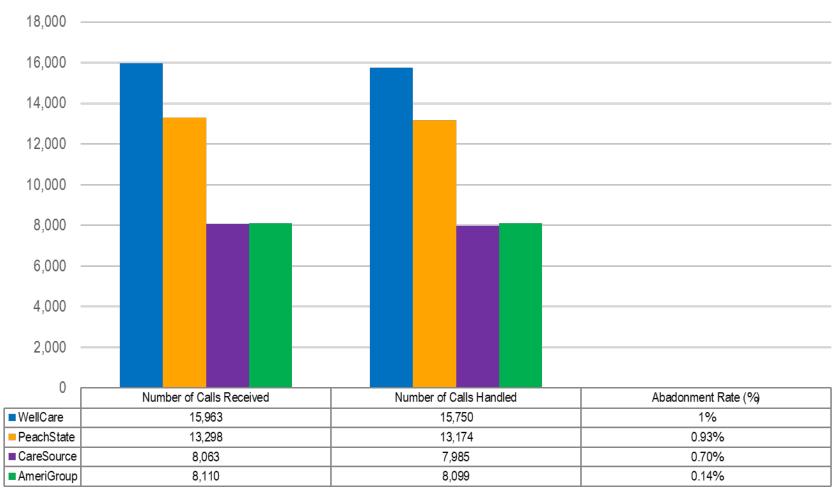

## **CMO Call Center Statistics**

### **CMO Telephone Internet Provider**

(March 2019)