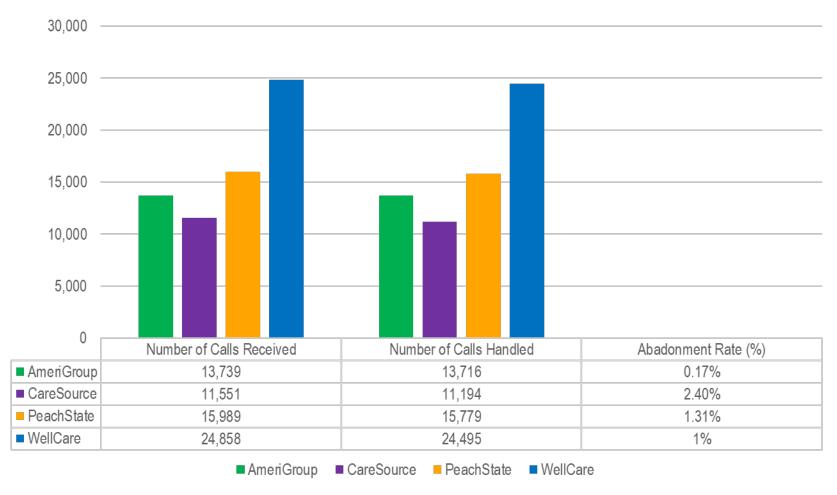

## **CMO Call Center Statistics**

## **CMO Telephone Internet Member**

(March 2019)