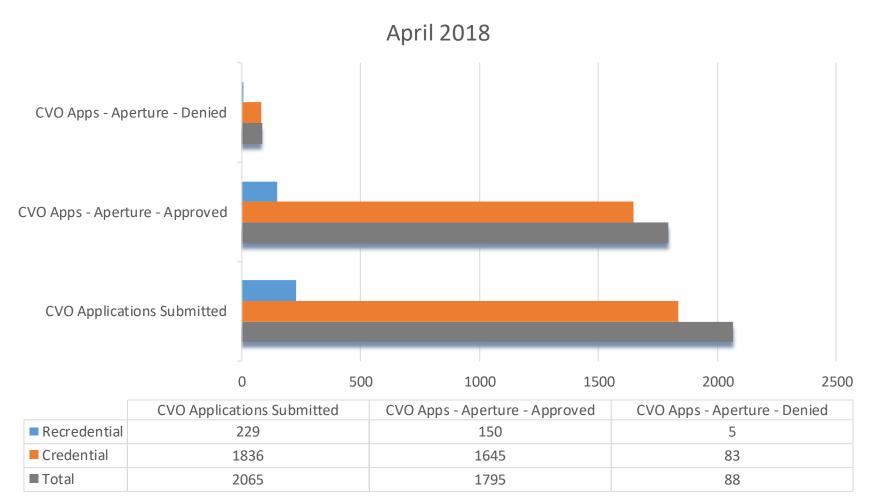

## Credentialing Verification Organization (CVO) (Aperture)

GEORGIA DEPARTMENT OF COMMUNITY HEALTH