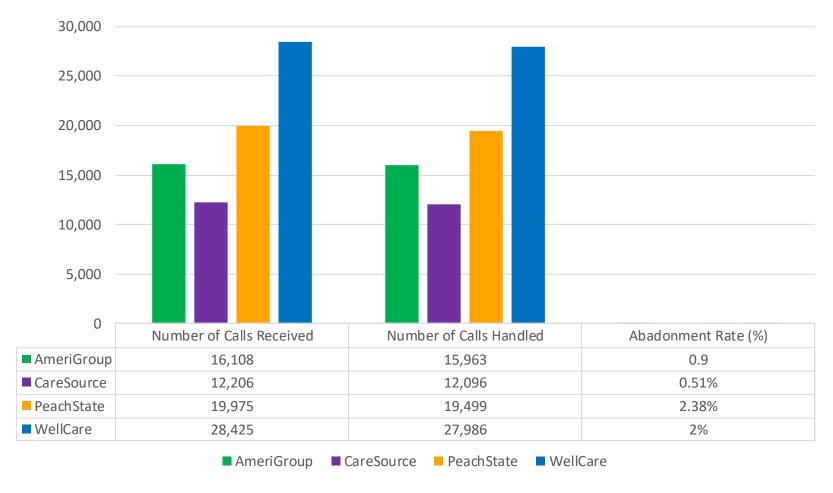

## **CMO Call Center Statistics**

## **CMO Telephone Internet Member**

(February 2018)