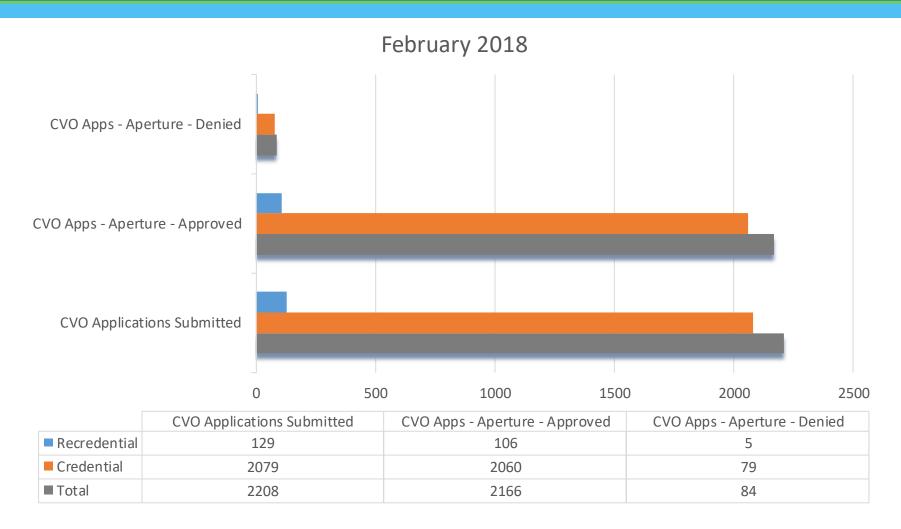

-------------|------------|------------|------------|----------|---------------|
| Region      | AmeriGroup | CareSource | PeachState | WellCare | Total Members |
| Atlanta     | 188,988    | 77,432     | 203,631    | 218,091  | 688,142       |
| Central     | 11,634     | 29,992     | 46,935     | 70,797   | 159,358       |
| East        | 25,513     | 13,251     | 3,980      | 33,420   | 76,164        |
| North       | 53,877     | 38,685     | 10,785     | 76,696   | 180,043       |
| Southeast   | 32,769     | 27,470     | 8,656      | 61,336   | 130,231       |
| Southwest   | 8,789      | 14,378     | 72,931     | 33,869   | 129,967       |
| Grand Total | 321,570    | 201,208    | 346,918    | 494,209  | 1,363,905     |



# Credentialing Verification Organization (CVO) (Aperture)







## **CMO Call Center Statistics**

### **CMO Telephone Internet Provider**

(February 2018)





## **CMO Telephone Internet Member**

(February 2018)