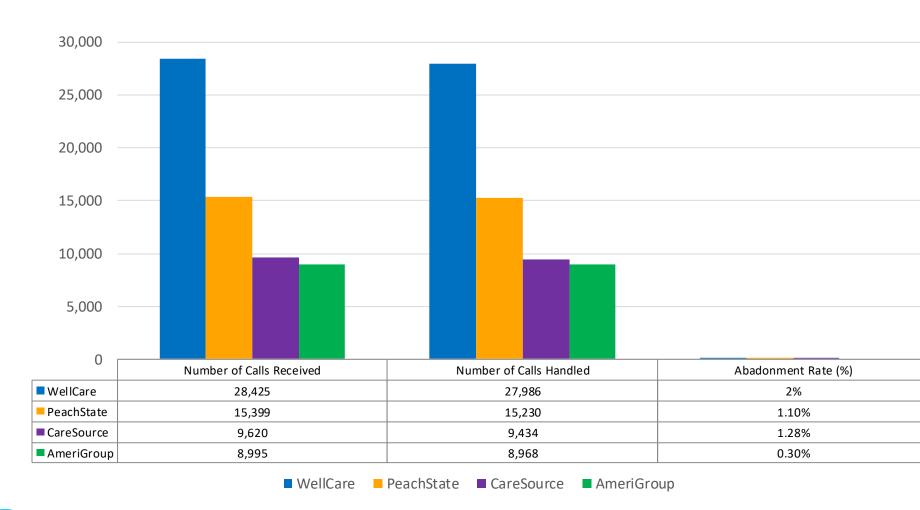

## **CMO Call Center Statistics**

### **CMO Telephone Internet Provider**

(February 2018)