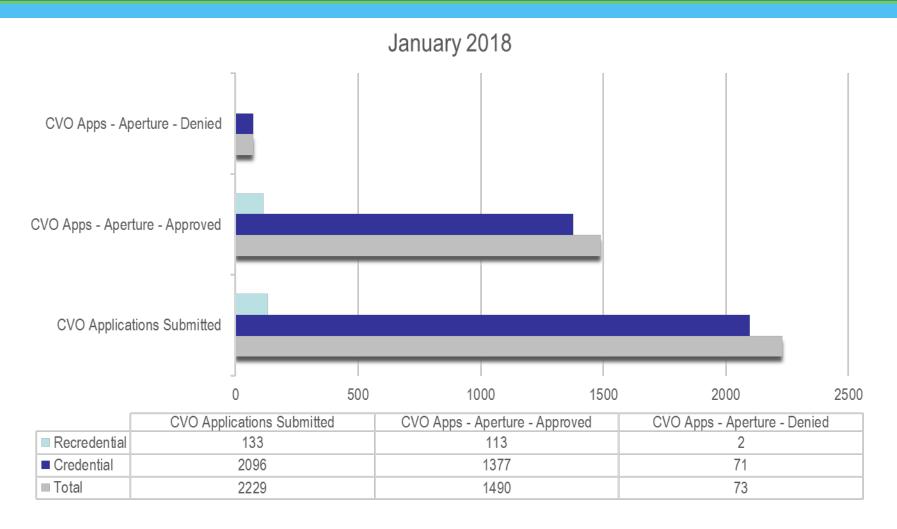

| 11,233     | 30,733     | 17,055     | 72,032   | 101,713       |
| East         | 25,754     | 13,603     | 3,823      | 34,029   | 77,209        |
| North        | 54,488     | 40,015     | 10,478     | 78,192   | 183,173       |
|              |            |            |            |          |               |
| Southeast    | 32,753     | 28,237     | 8,229      | 62,209   | 131,428       |
| Courthousest | 0.201      | 14.550     | 74.100     | 24 552   | 121 607       |
| Southwest    | 8,391      | 14,559     | 74,185     | 34,552   | 131,687       |
| Grand Total  | 224 242    | 205 970    | 251.050    | E02 120  | 1 205 200     |
| Granu rotal  | 324,342    | 205,879    | 351,950    | 503,138  | 1,385,309     |



# Credentialing Verification Organization (CVO) (Aperture)







## **CMO Call Center Statistics**

### **CMO Telephone Internet Provider**

(January 2018)





## **CMO Telephone Internet Member**

(**January 2018**)