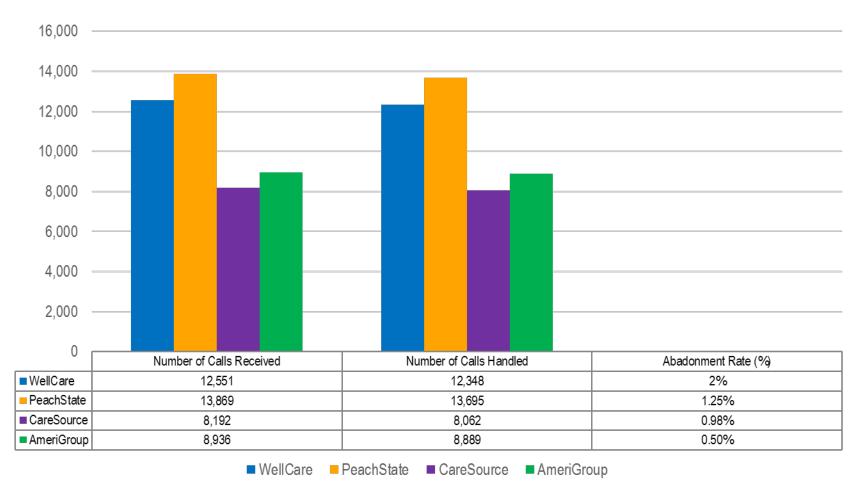

## **CMO Call Center Statistics**

### **CMO Telephone Internet Provider**

(January 2018)