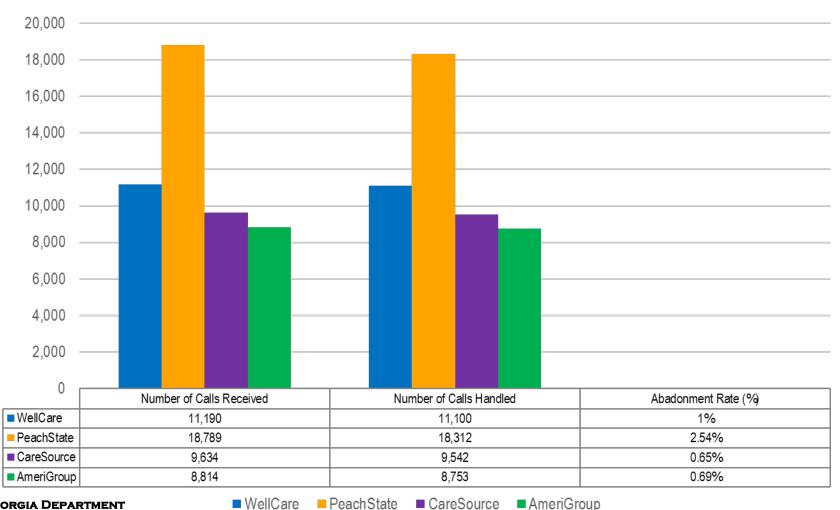

### **CMO Call Center Statistics**

### **CMO Telephone Internet Provider**

(July 2018)