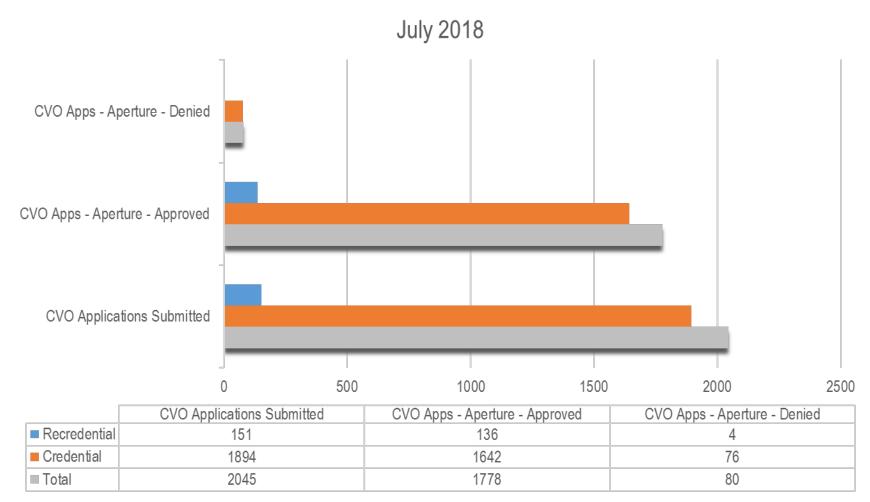

|            |            |            |          |               |
| East        | 26,656     | 12,847     | 5,129      | 34,922   | 79,554        |
|             |            |            |            |          |               |
| North       | 56,409     | 38,104     | 13,439     | 77,461   | 185,413       |
|             |            |            |            |          |               |
| Southeast   | 35,689     | 26,634     | 10,703     | 63,334   | 136,360       |
|             |            |            |            |          |               |
| Southwest   | 11,351     | 14,950     | 73,642     | 34,397   | 134,340       |
| Grand Total | 342,500    | 209,391    | 359,954    | 504,247  | 1,416,092     |



# Credentialing Verification Organization (CVO) (Aperture)







### **CMO Call Center Statistics**

### **CMO Telephone Internet Provider**

(July 2018)





# CMO Telephone Internet Member (July 2018)