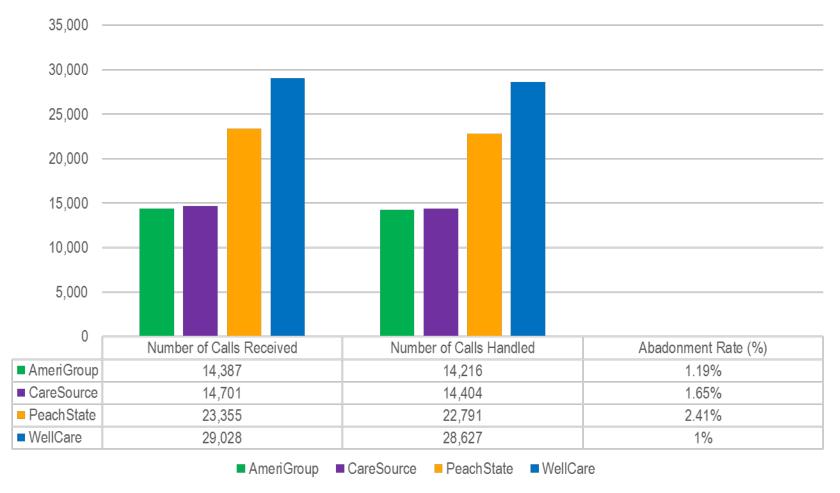

| 79,554        |
|             |            |            |            |          |               |
| North       | 56,409     | 38,104     | 13,439     | 77,461   | 185,413       |
|             |            |            |            |          |               |
| Southeast   | 35,689     | 26,634     | 10,703     | 63,334   | 136,360       |
|             |            |            |            |          |               |
| Southwest   | 11,351     | 14,950     | 73,642     | 34,397   | 134,340       |
| Grand Total | 342,500    | 209,391    | 359,954    | 504,247  | 1,416,092     |



# Credentialing Verification Organization (CVO) (Aperture)







### **CMO Call Center Statistics**

### **CMO Telephone Internet Provider**

(July 2018)





# CMO Telephone Internet Member (July 2018)