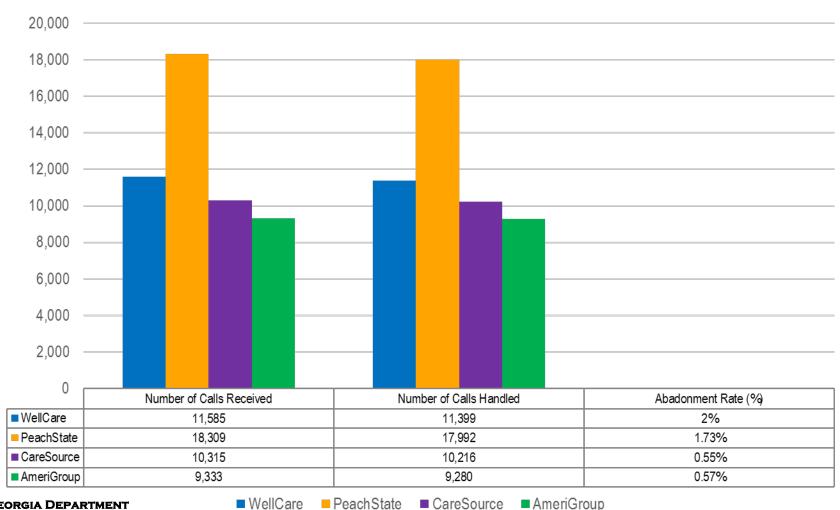

### **CMO Call Center Statistics**

### **CMO Telephone Internet Provider**

(June 2018)