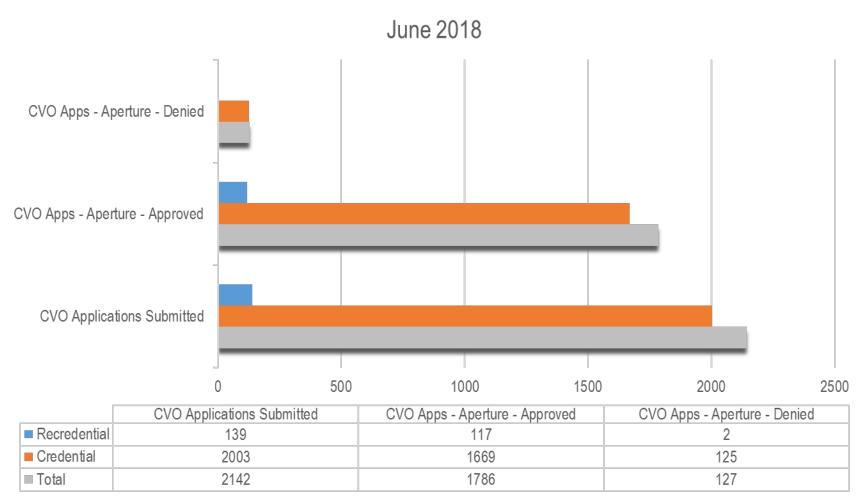

|                      |
| East        | 26,023     | 13,176     | 4,893      | 33,682   | 77,774               |
|             |            |            |            |          |                      |
| North       | 54,836     | 38,572     | 12,888     | 75,739   | 182,035              |
|             |            |            |            |          |                      |
| Southeast   | 34,298     | 27,617     | 10,188     | 61,201   | 133,304              |
|             |            |            |            |          |                      |
| Southwest   | 10,966     | 15,097     | 71,719     | 33,998   | 131,780              |
| Grand Total | 333,474    | 208,898    | 351,053    | 494,872  | 1,388,297            |



# Credentialing Verification Organization (CVO) (Aperture)







### **CMO Call Center Statistics**

### **CMO Telephone Internet Provider**

(June 2018)



# CMO Telephone Internet Member (June 2018)