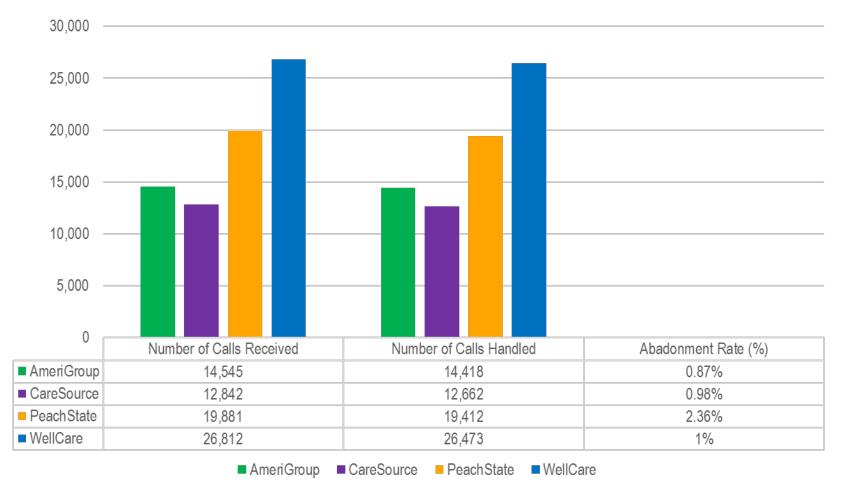

|            |          |                      |
| North       | 54,836     | 38,572     | 12,888     | 75,739   | 182,035              |
|             |            |            |            |          |                      |
| Southeast   | 34,298     | 27,617     | 10,188     | 61,201   | 133,304              |
|             |            |            |            |          |                      |
| Southwest   | 10,966     | 15,097     | 71,719     | 33,998   | 131,780              |
| Grand Total | 333,474    | 208,898    | 351,053    | 494,872  | 1,388,297            |



# Credentialing Verification Organization (CVO) (Aperture)







### **CMO Call Center Statistics**

### **CMO Telephone Internet Provider**

(June 2018)



# CMO Telephone Internet Member (June 2018)