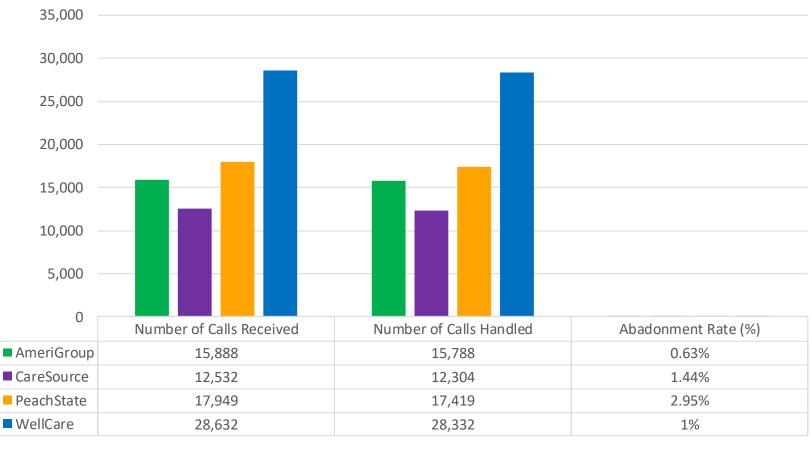

# **CMO Call Center Statistics**

### CMO Telephone Internet Member (March 2018)

■ AmeriGroup ■ CareSource ■ PeachState ■ WellCare