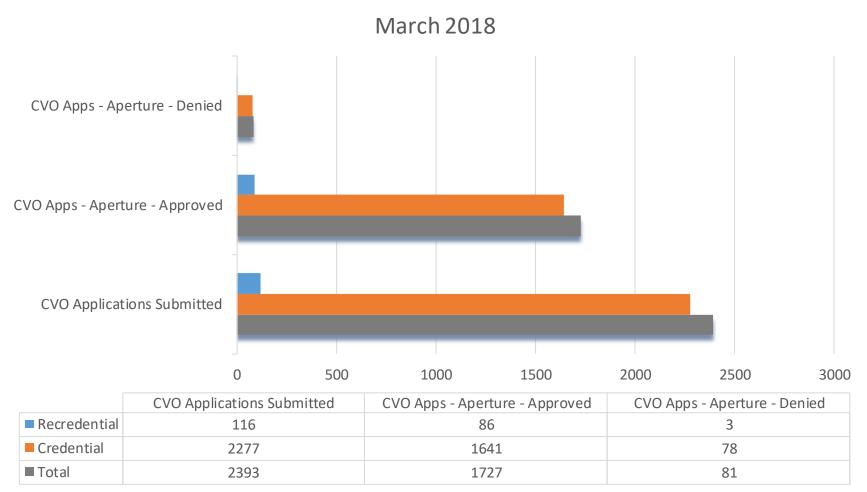

## Credentialing Verification Organization (CVO) (Aperture)

GEORGIA DEPARTMENT OF COMMUNITY HEALTH