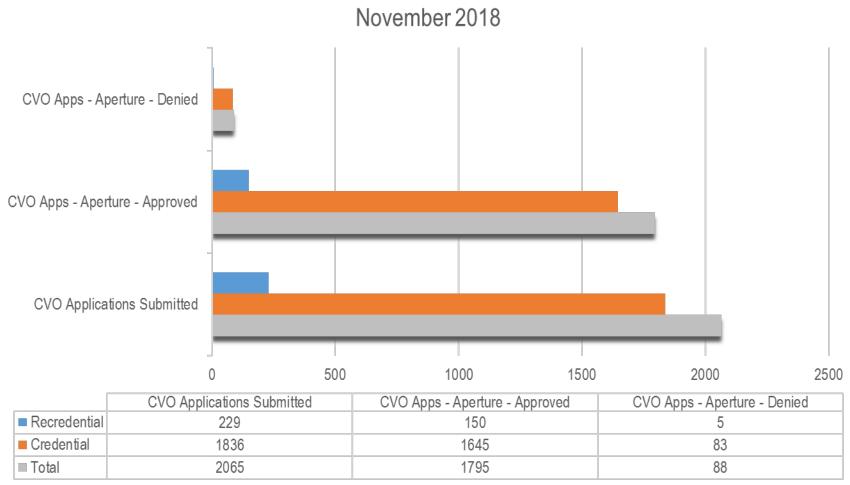

## Credentialing Verification Organization (CVO) (Aperture)

GEORGIA DEPARTMENT OF COMMUNITY HEALTH