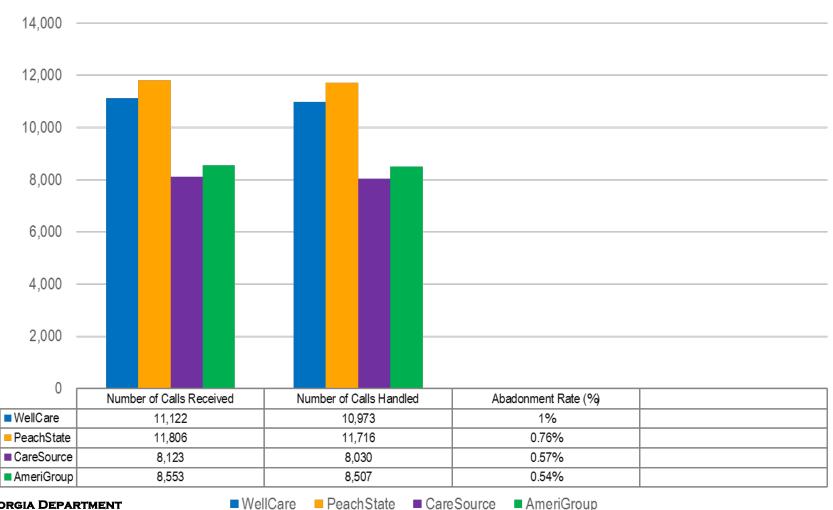

,251     | 11,687     | 4,985      | 32,871   | 74,794        |
|             |            |            |            |          |               |
| North       | 53,381     | 34,896     | 13,297     | 73,286   | 174,860       |
|             |            |            |            |          |               |
| Southeast   | 33,934     | 23,790     | 10,587     | 59,518   | 127,829       |
|             |            |            |            |          |               |
| Southwest   | 11,253     | 14,143     | 69,166     | 32,415   | 126,977       |
| Grand Total | 326,208    | 196,495    | 339,803    | 474,926  | 1,337,432     |



# Credentialing Verification Organization (CVO) (Aperture)







## **CMO Call Center Statistics**

## **CMO Telephone Internet Provider**

(September 2018)





### **CMO Telephone Internet Member**

(September 2018)