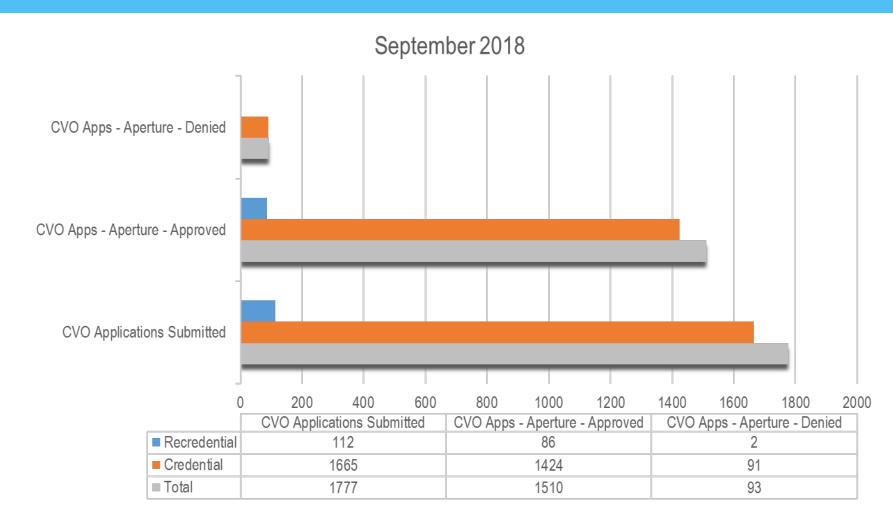

|            |            |            |          |               |
| East        | 25,251     | 11,687     | 4,985      | 32,871   | 74,794        |
|             |            |            |            |          |               |
| North       | 53,381     | 34,896     | 13,297     | 73,286   | 174,860       |
|             |            |            |            |          |               |
| Southeast   | 33,934     | 23,790     | 10,587     | 59,518   | 127,829       |
|             |            |            |            |          |               |
| Southwest   | 11,253     | 14,143     | 69,166     | 32,415   | 126,977       |
| Grand Total | 326,208    | 196,495    | 339,803    | 474,926  | 1,337,432     |



# Credentialing Verification Organization (CVO) (Aperture)







## **CMO Call Center Statistics**

## **CMO Telephone Internet Provider**

(September 2018)





### **CMO Telephone Internet Member**

(September 2018)