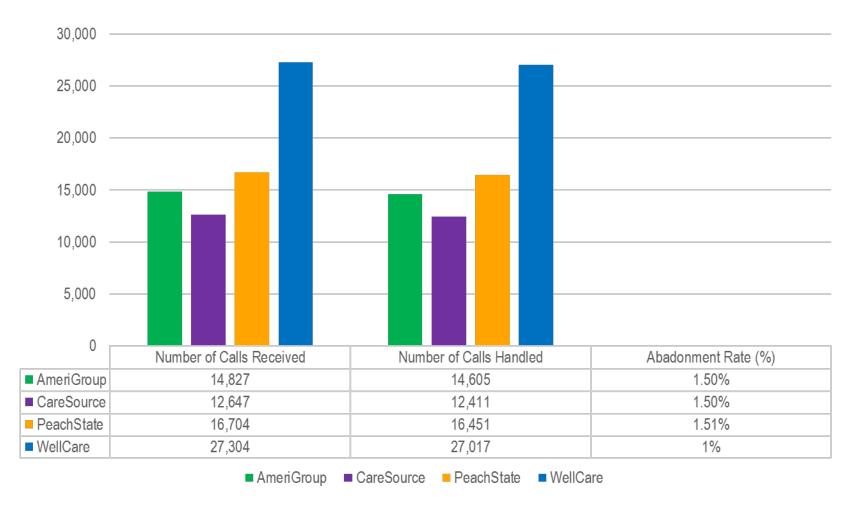

|
|             |            |            |            |          |               |
| North       | 53,381     | 34,896     | 13,297     | 73,286   | 174,860       |
|             |            |            |            |          |               |
| Southeast   | 33,934     | 23,790     | 10,587     | 59,518   | 127,829       |
|             |            |            |            |          |               |
| Southwest   | 11,253     | 14,143     | 69,166     | 32,415   | 126,977       |
| Grand Total | 326,208    | 196,495    | 339,803    | 474,926  | 1,337,432     |



# Credentialing Verification Organization (CVO) (Aperture)







## **CMO Call Center Statistics**

## **CMO Telephone Internet Provider**

(September 2018)





### **CMO Telephone Internet Member**

(September 2018)