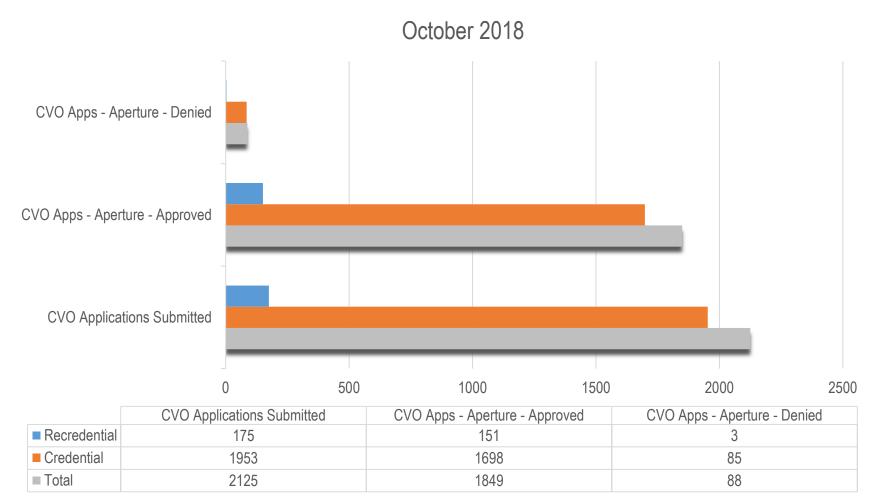

|            |            |            |          |               |
| East        | 25,281     | 11,733     | 5,121      | 32,874   | 75,009        |
|             |            |            |            |          |               |
| North       | 53,603     | 34,979     | 13,655     | 72,926   | 175,163       |
|             |            |            |            |          |               |
| Southeast   | 34,065     | 23,927     | 10,818     | 59,540   | 128,350       |
|             |            |            |            |          |               |
| Southwest   | 11,400     | 14,324     | 68,982     | 32,388   | 127,094       |
| Grand Total | 326,858    | 198,412    | 340,256    | 473,857  | 1,339,383     |



# Credentialing Verification Organization (CVO) (Aperture)







## **CMO Call Center Statistics**

### **CMO Telephone Internet Provider**

(October 2018)



## **CMO Telephone Internet Member**

(October 2018)