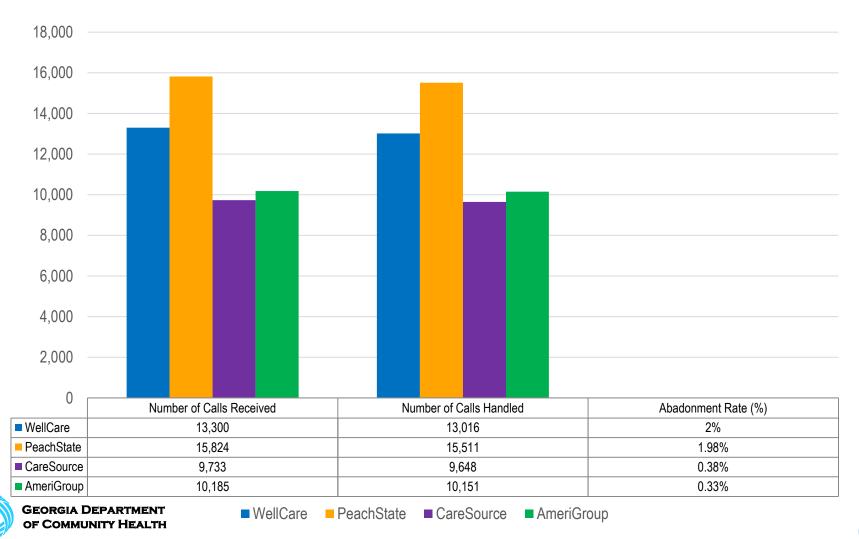

## **CMO Call Center Statistics**

### **CMO Telephone Internet Provider**

(October 2018)