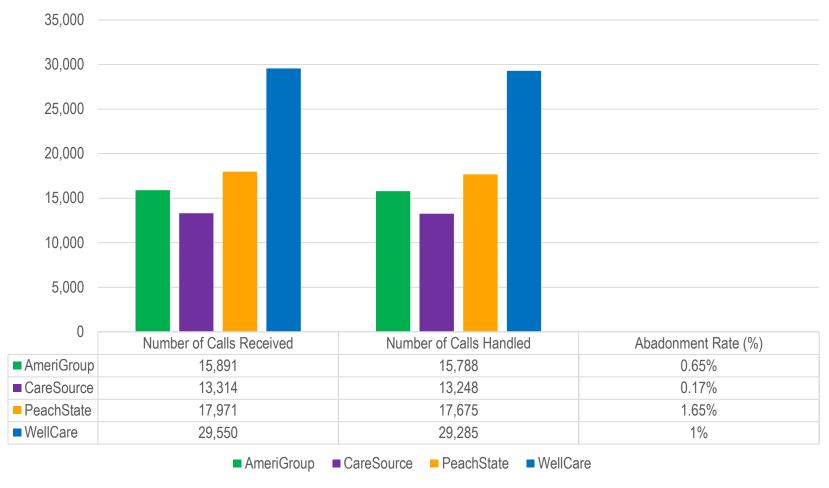

## **CMO Call Center Statistics**

## **CMO Telephone Internet Member**

(October 2018)